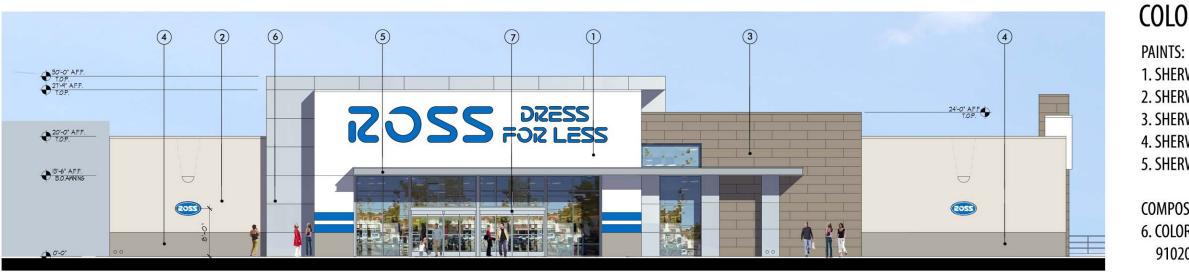

# 2205 ENCINO-CA **ROSS - EXTERIOR ELEVATION** VENTURA BLVD. & ZELZAH AVE. ENCINO, CALIFORNIA

# SOUTH ELEVATION

# EAST ELEVATION

SCALE 1/8"=1'-0"

T.310.826.2100 F.310.826.0182

DATE: NADEL JOB#:

**COLORS & MATERIALS** 

ROSS - VENTURA BL. & ZELZAH AVE. ENCINO, CALIFORNIA

## **COLOR & MATERIALS**

1. SHERWIN WILLIAMS SW 7551 - GREEK VILLA 2. SHERWIN WILLIAMS SW 6078 - REALIST BEIGE 3. SHERWIN WILLIAMS SW 7025 - BACKDROP 4. SHERWIN WILLIAMS SW 7023 - REQUISITE GRAY 5. SHERWIN WILLIAMS SW 6234 - UNCERTAIN GRAY

**COMPOSITE METAL** 6. COLOR TO MATCH TIGER DRYLAC SERIES 38 91020 ` ANODIZED SILVER'

STOREFRONT 7. CLEAR ANODIZED ALUMINUM

6

DATE: NADEL JOB#: APRIL 24, 2018 17070

NADEL STUDIO ONE, INC. 1990 S. BUNDY DR., FOURTH FLOOR LOS ANGELES, CA. 90025 T.310.826.2100 F.310.826.0182 WWW.NADELARC.COM