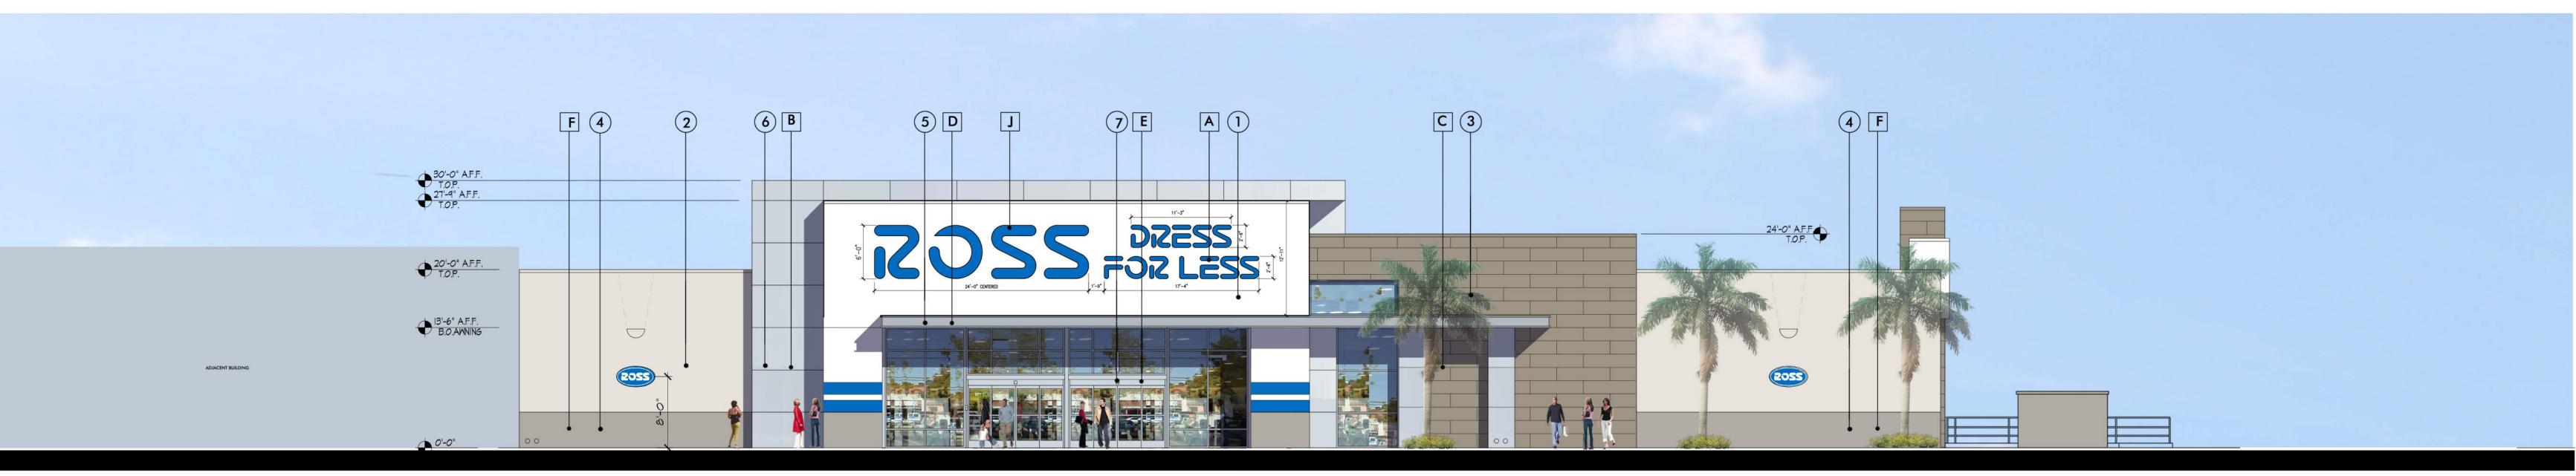

# 2205 ENCINO-CA **ROSS - EXTERIOR ELEVATION** VENTURA BLVD. & ZELZAH AVE. ENCINO, CALIFORNIA

## **COLOR & MATERIALS**

1. SHERWIN WILLIAMS SW 7551 - GREEK VILLA 2. SHERWIN WILLIAMS SW 6078 - REALIST BEIGE 3. SHERWIN WILLIAMS SW 7025 - BACKDROP 4. SHERWIN WILLIAMS SW 7023 - REQUISITE GRAY 5. SHERWIN WILLIAMS SW 6234 - UNCERTAIN GRAY

**COMPOSITE METAL** 6. COLOR TO MATCH TIGER DRYLAC SERIES 38 91020 ` ANODIZED SILVER'

STOREFRONT 7. CLEAR ANODIZED ALUMINUM

6

DATE: NADEL JOB#: APRIL 24, 2018 17070

NADEL STUDIO ONE, INC. 1990 S. BUNDY DR., FOURTH FLOOR LOS ANGELES, CA. 90025 T.310.826.2100 F.310.826.0182 WWW.NADELARC.COM