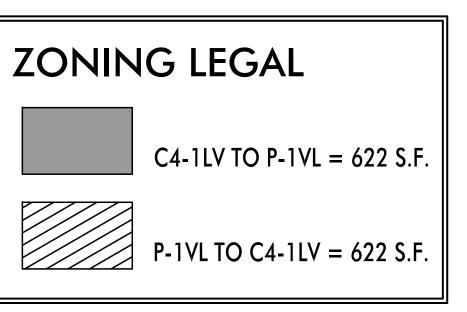

# 17870 VENTURA BLVD. ENCINO, CA 91316 ZONE BOUNDARY ADJUSTMENT (ZBA) VENTURA BLVD. & ZELZAH AVE. ENCINO, CALIFORNIA

60'

30'

30'

VENUE

 $\checkmark$ 

 $\overleftarrow{}$ 

N