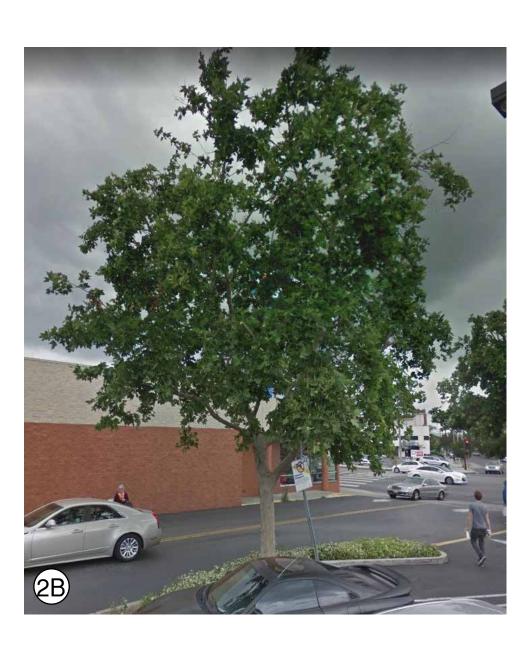

EXISTING TREES, TYP.

NADEL STUDIO ONE, INC. 1990 S. BUNDY DR., SUITE 400 LOS ANGELES, CA. 90025 T.310.826.2100 F.310.826.0182 WWW.NADELARC.COM

ALL BUILDINGS, IMPROVEMENTS, THEIR OCCUPANTS AND THE USES AS SHOWN ON THIS PLAN ARE PRELIMINARY AND SUBJECT TO MODIFICATION AT THE OWNER'S DISCRETION WITHOUT NOTICE. 'HIS PRELIMINARY SITE PLAN IS BASED ON INFORMATION FURNISHED TO NADEL STUDIO ONE. I AND IS SUBJECT TO VERIFICATION BY LEGALS, SURVEYS AND GOVERNING AGENCIES ETC. THIS EXHIBIT IS NOT NECESSARILY A REPRESENTATION AS TO IDENTITY, TYPE, SIZE, LOCATION, TIMING

# 0

- (1) EXISTING FAILING TREE & CURBED PLANTER TO BE REMOVED
- (2) EXISTING TREE TO BE REMOVED PER NEW CONSTRUCTION
- 3 EXISTING TREE & CURBED PLANTER TO BE REMOVED
- 5 EXISTING CURBED PLANTER TO BE REMOVED (DASH LINES)
- 6 PROPOSED CURBED PLANTER, SEE NEXT SHEET
- (7) PROPOSED ADA PATH OF TRAVEL, SEE NEXT SHEET

# **LEGEND**:

- PROPOSED 24" BOX STREET TREE (CHINESE FLAME/KOELREUTERIA BIPINNATA) IN EXISTING TREE WELL LOCATIONS. TREE WELLS TO BE SAW CUT TO THE REQUIRED 5'X5' TREE WELL SIZE & TO FIT (1)TREE WELL COVER PER ENCINO STREETSCAPE PLAN & DESIGN GUIDELINES
- 2 NOT USED
- (3) PROPOSED PARKING LOT TREE (GOLDEN MEDALLION TREE/CASSIA LEPTOPHYLLA) IN PROPOSED CURBED PLANTERS PER ENCINO STREETSCAPE PLAN & DESIGN GUIDELINES
- (4) PROPOSED TREE (TIPU TREE/TIPUANA TIPU) IN EXSITING PLANTING AREA
- (5) PROPOSED SCREEN TREE (FERN PINE/PODOCARPUS GRACILIOR) IN EXISTING PLANTING AREA
- (6) PROPOSED VERTICAL ACCENT PALM TREE (QUEEN PALM/ARECASTRUM ROMANZOFFIANUM) IN PROPOSED CURBED PLANTERS
- PROPOSED CONTINUOUS CURBED PLANTER WITH SHRUBS & VINES ON EXISTING LOW WALL PROPOSED PLANTER CURB TO ACT AS TIRE STOP AT THESE LOCATIONS, REMOVE EXISTING TIRE STOPS.
- (8) PROPOSED SHRUBS & VINES ON EXISTING LOW WALL
- (9) PROPOSED SIGNAGE ON BUILDING FACADE
- (10) PROPOSED ADA PATH OF TRAVEL
- (1) EXISTING FAILING TREE & CURBED PLANTER TO BE REMOVED
- (12) EXISTING TREE TO BE REMOVED PER NEW CONSTRUCTION
- (13) EXISTING TREE & CURBED PLANTER TO BE REMOVED
- (14) NOT USED
- (15) EXISTING PARKING LOT LIGHT TO REMAIN