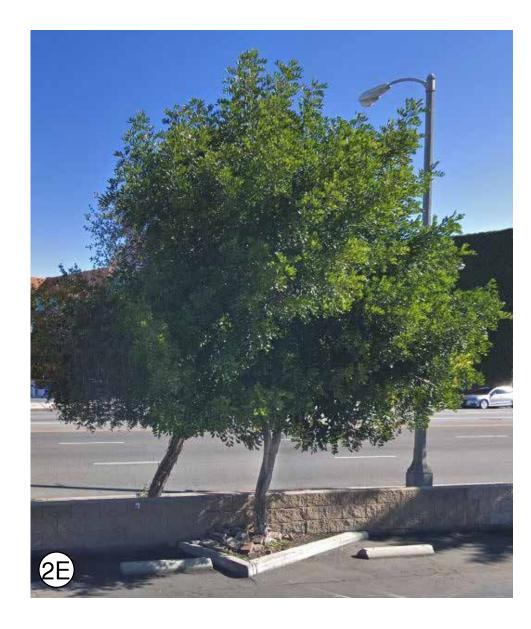

EXISTING TREES, TYP.

NADEL STUDIO ONE, INC. 1990 S. BUNDY DR., SUITE 400 LOS ANGELES, CA. 90025 T.310.826.2100 F.310.826.0182 WWW.NADELARC.COM

ALL BUILDINGS, IMPROVEMENTS, THEIR OCCUPANTS AND THE USES AS SHOWN ON THIS PLAN ARE PRELIMINARY AND SUBJECT TO MODIFICATION AT THE OWNER'S DISCRETION WITHOUT NOTICE. 'HIS PRELIMINARY SITE PLAN IS BASED ON INFORMATION FURNISHED TO NADEL STUDIO ONE. I AND IS SUBJECT TO VERIFICATION BY LEGALS, SURVEYS AND GOVERNING AGENCIES ETC. THIS EXHIBIT IS NOT NECESSARILY A REPRESENTATION AS TO IDENTITY, TYPE, SIZE, LOCATION, TIMING

# 0

- (1) EXISTING FAILING TREE & CURBED PLANTER TO BE REMOVED
- (2) EXISTING TREE TO BE REMOVED PER NEW CONSTRUCTION
- 3 EXISTING TREE & CURBED PLANTER TO BE REMOVED
- 5 EXISTING CURBED PLANTER TO BE REMOVED (DASH LINES)
- 6 PROPOSED CURBED PLANTER, SEE NEXT SHEET
- (7) PROPOSED ADA PATH OF TRAVEL, SEE NEXT SHEET

# **LEGEND**:

- PROPOSED 24" BOX STREET TREE (CHINESE FLAME/KOELREUTERIA BIPINNATA) IN EXISTING TREE WELL LOCATIONS. TREE WELLS TO BE SAW CUT TO THE REQUIRED 5'X5' TREE WELL SIZE & TO FIT (1)TREE WELL COVER PER ENCINO STREETSCAPE PLAN & DESIGN GUIDELINES
- 2 NOT USED
- (3) PROPOSED PARKING LOT TREE (GOLDEN MEDALLION TREE/CASSIA LEPTOPHYLLA) IN PROPOSED CURBED PLANTERS PER ENCINO STREETSCAPE PLAN & DESIGN GUIDELINES
- (4) PROPOSED TREE (TIPU TREE/TIPUANA TIPU) IN EXSITING PLANTING AREA
- (5) PROPOSED SCREEN TREE (FERN PINE/PODOCARPUS GRACILIOR) IN EXISTING PLANTING AREA
- (6) PROPOSED VERTICAL ACCENT PALM TREE (QUEEN PALM/ARECASTRUM ROMANZOFFIANUM) IN PROPOSED CURBED PLANTERS
- PROPOSED CONTINUOUS CURBED PLANTER WITH SHRUBS & VINES ON EXISTING LOW WALL PROPOSED PLANTER CURB TO ACT AS TIRE STOP AT THESE LOCATIONS, REMOVE EXISTING TIRE STOPS.
- (8) PROPOSED SHRUBS & VINES ON EXISTING LOW WALL
- (9) PROPOSED SIGNAGE ON BUILDING FACADE
- (10) PROPOSED ADA PATH OF TRAVEL
- (1) EXISTING FAILING TREE & CURBED PLANTER TO BE REMOVED
- (12) EXISTING TREE TO BE REMOVED PER NEW CONSTRUCTION
- (13) EXISTING TREE & CURBED PLANTER TO BE REMOVED
- (14) NOT USED
- (15) EXISTING PARKING LOT LIGHT TO REMAIN