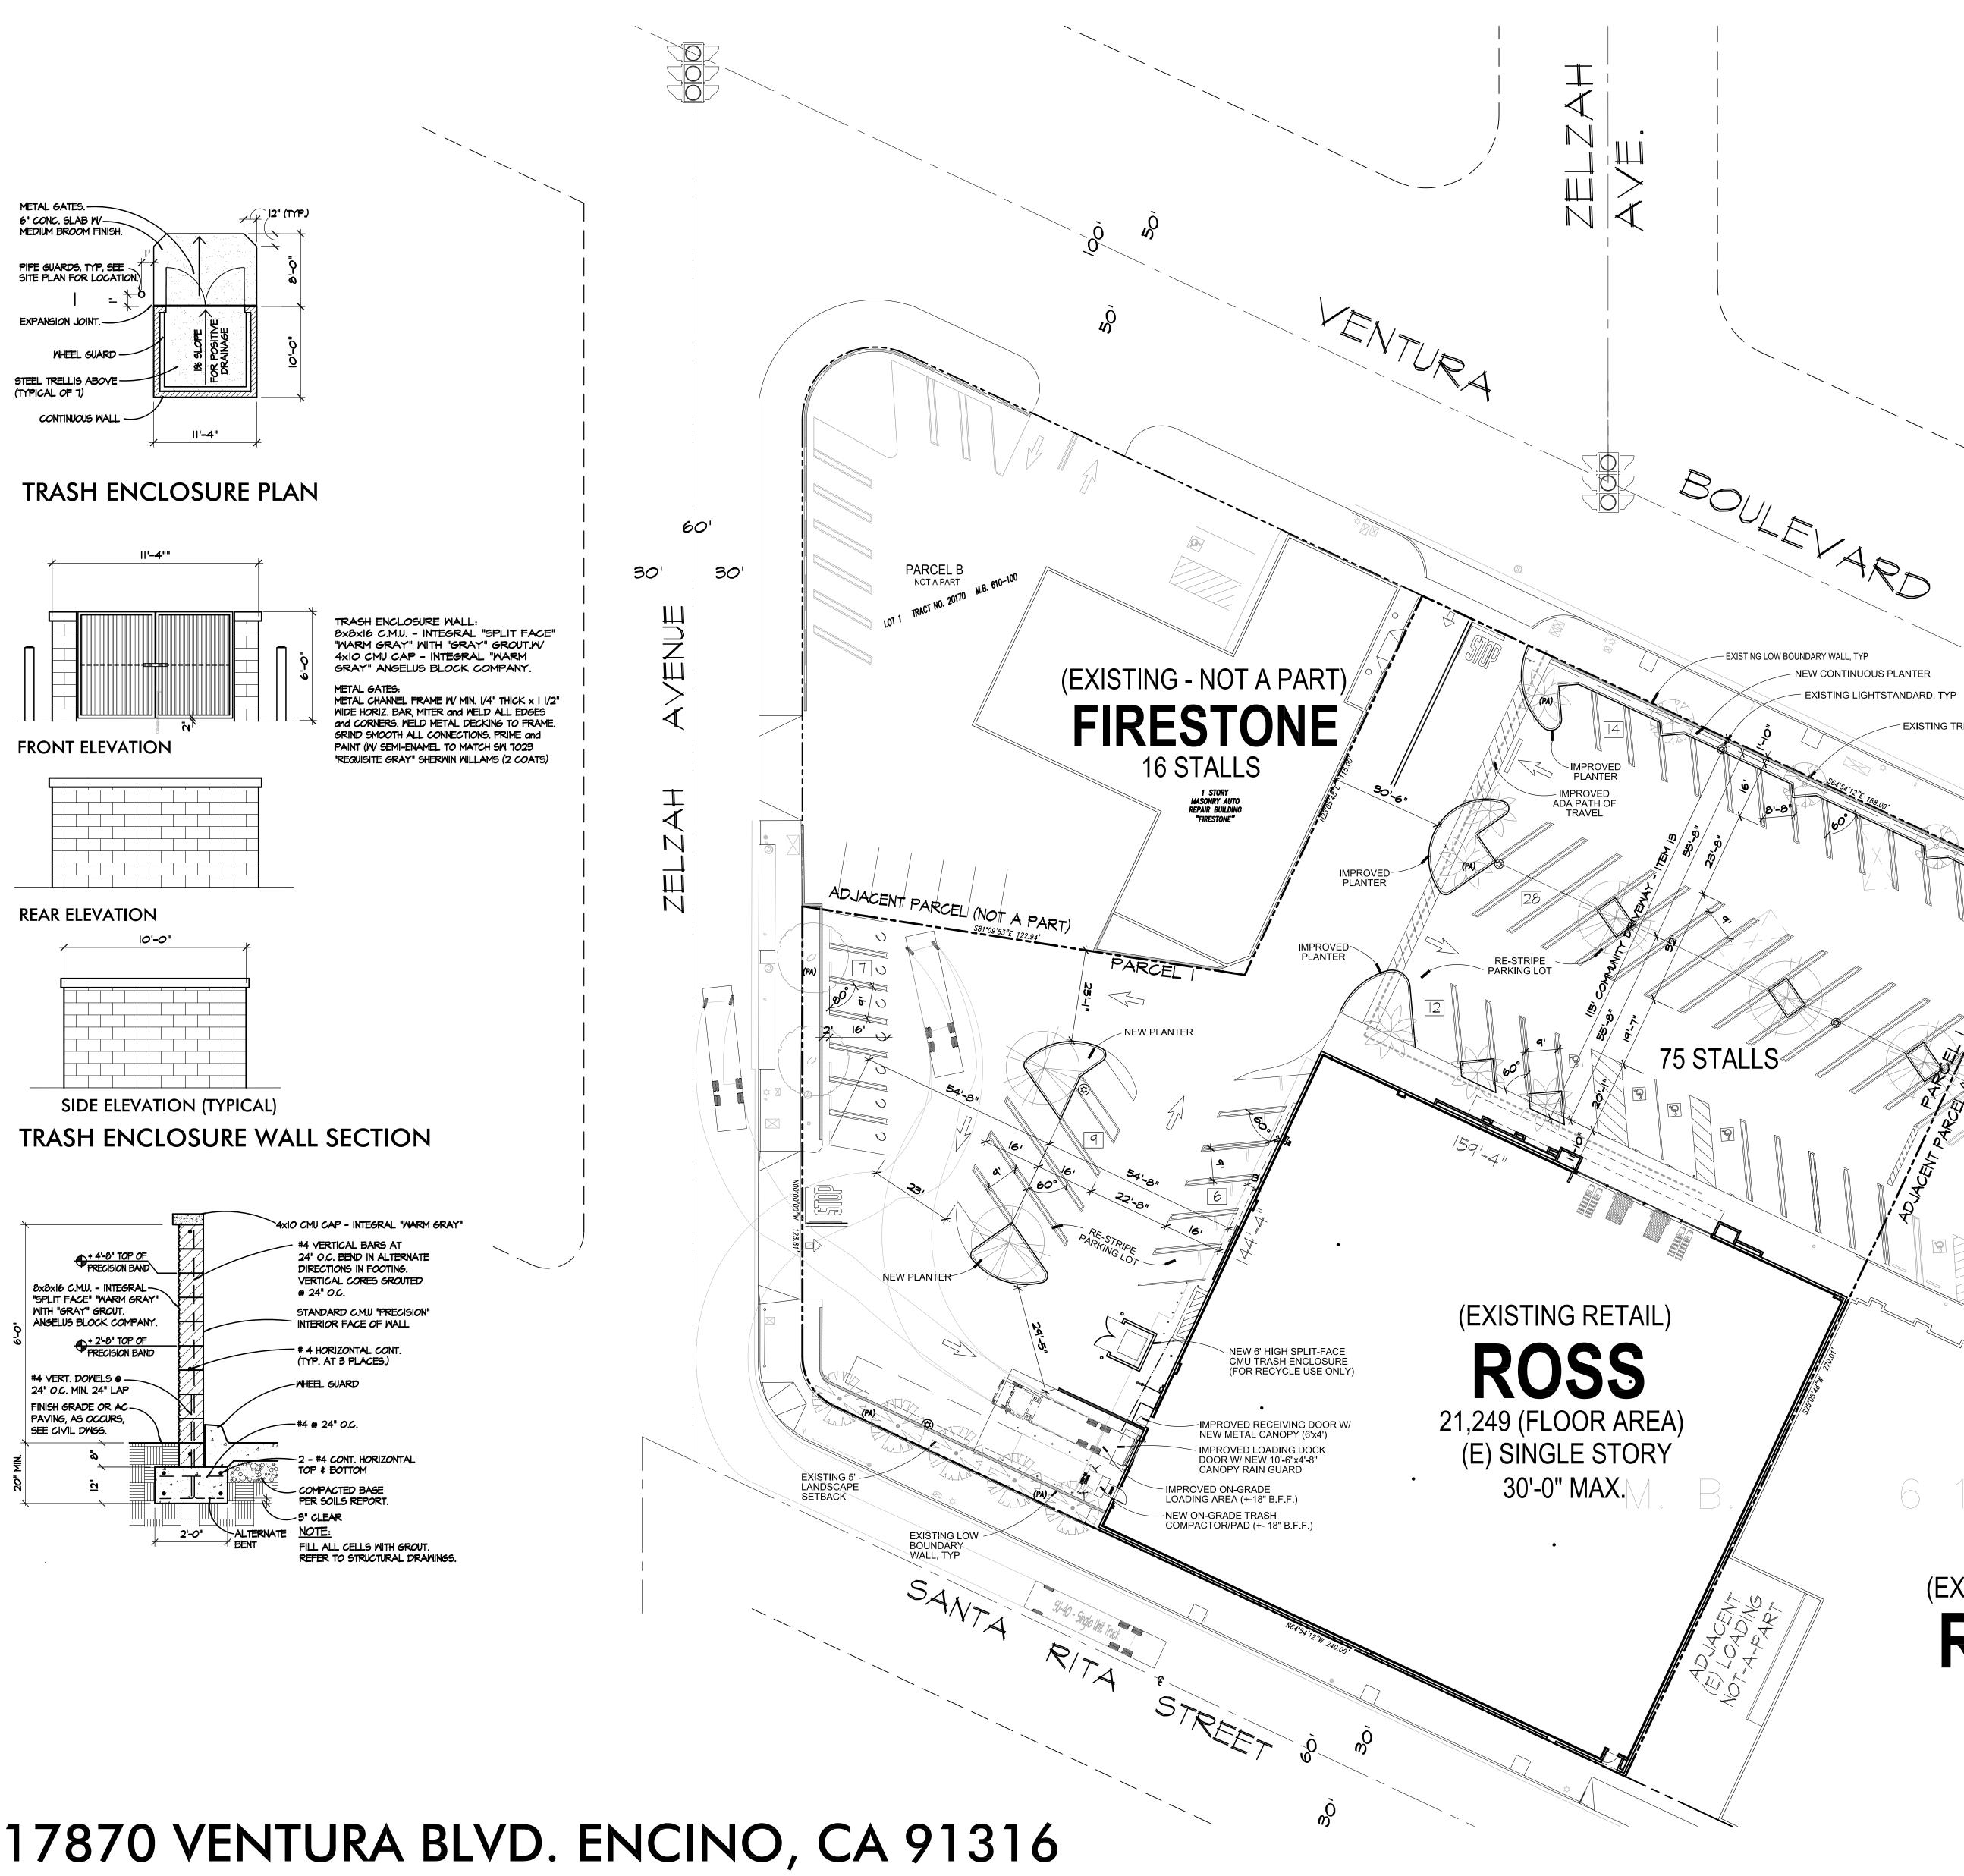

# **PROJECT ADDRESS**

17870 VENTURA BLVD. ENCINO, CA 91316  $\pm 1.46$  AC  $\pm 63,615.5$  SF 21,249 SF 30'-0" MAX. 1.99/1 33.4%

LEGAL DESCRIPTION LOT 1, TRACK No. 17120, M.B. 415-23 LOT 1, TRACK No. 20170, M.B. 610-100 IN THE CITY OF LOS ANGELES, STATE OF CALIFORNIA SITE INFORMATION PROJECT: IMPROVEMENTS TO EXISTING BUILDING LAND AREA BUILDING AREA (FLOOR AREA) Max. Building Height Land-to-Bldg Ratio Coverage

PARKING PROVIDED 75 STALLS

30' = 1' - 0''

ALL BUILDINGS, IMPROVEMENTS, THEIR OCCUPANTS AND THE USES AS SHOWN ON THIS PLAN ARE PRELIMINARY AND SUBJECT TO MODIFICATION AT THE OWNER'S DISCRETION WITHOUT NOTICE.

THIS PRELIMINARY SITE PLAN IS BASED ON INFORMATION FURNISHED TO NADEL STUDIO ONE, INC. AND IS SUBJECT TO VERIFICATION BY LEGALS, SURVEYS AND GOVERNING AGENCIES ETC. THIS EXHIBIT IS NOT NECESSARILY A REPRESENTATION AS TO IDENTITY, TYPE, SIZE, LOCATION, TIMING OR OCCUPANCY OF ANY BUILDING WITHIN THIS CENTER.

# **PROJECT ADDRESS**

 $\pm 1.46$  AC  $\pm 63,615.5$  SF 21,249 SF 30'-0" MAX. 1.99/1 33.4% 75 STALLS 7 STALLS COMPACT PARKING

17870 VENTURA BLVD. ENCINO, CA 91316 LEGAL DESCRIPTION LOT 1, TRACK No. 17120, M.B. 415-23 LOT 1, TRACK No. 20170, M.B. 610-100 IN THE CITY OF LOS ANGELES, STATE OF CALIFORNIA SITE INFORMATION PROJECT: IMPROVEMENTS TO EXISTING BUILDING LAND AREA BUILDING AREA (FLOOR AREA) Max. Building Height Land-to-Bldg Ratio Coverage PARKING PROVIDED HANDICAPPED 4 STALLS (1 VAN)

(EXISTING - NOT A PART)

RALPHS

PARCEL 3

(PER TITLE REPORT)

(NOT A PART OF THIS SURVEY)

NEW CONTINUOUS PLANTER

Q

- EXISTING LIGHTSTANDARD, TYP

EXISTING TREES, TYP.

NADEL STUDIO ONE, INC. 1990 S. BUNDY DR., SUITE 400 LOS ANGELES, CA. 90025 T.310.826.2100 F.310.826.0182 WWW.NADELARC.COM

ALL BUILDINGS, IMPROVEMENTS, THEIR OCCUPANTS AND THE USES AS SHOWN ON THIS PLAN ARE PRELIMINARY AND SUBJECT TO MODIFICATION AT THE OWNER'S DISCRETION WITHOUT NOTICE. 'HIS PRELIMINARY SITE PLAN IS BASED ON INFORMATION FURNISHED TO NADEL STUDIO ONE. I AND IS SUBJECT TO VERIFICATION BY LEGALS, SURVEYS AND GOVERNING AGENCIES ETC. THIS EXHIBIT IS NOT NECESSARILY A REPRESENTATION AS TO IDENTITY, TYPE, SIZE, LOCATION, TIMING

# **PROJECT ADDRESS**

17870 VENTURA BLVD. ENCINO, CA 91316  $\pm 1.46$  AC  $\pm 63,615.5$  SF AREA) 21,249 SF 30'-0" MAX. 1.99/1 33.4%

LEGAL DESCRIPTION LOT 1, TRACK No. 17120, M.B. 415-23 LOT 1, TRACK No. 20170, M.B. 610-100 IN THE CITY OF LOS ANGELES, STATE OF CALIFORNIA SITE INFORMATION PROJECT: IMPROVEMENTS TO EXISTING BUILDING LAND AREA BUILDING AREA (FLOOR AREA) Max. Building Height Land-to-Bldg Ratio Coverage

PARKING PROVIDED 75 STALLS

PARCEL 3

(PER TITLE REPORT)

(NOT A PART OF THIS SURVEY)

ALL BUILDINGS, IMPROVEMENTS, THEIR OCCUPANTS AND THE USES AS SHOWN ON THIS PLAN ARE PRELIMINARY AND SUBJECT TO MODIFICATION AT THE OWNER'S DISCRETION WITHOUT NOTICE. AND IS SUBJECT TO VERIFICATION BY LEGALS, SURVEYS AND GOVERNING AGENCIES ETC. THIS EXHIBIT IS NOT NECESSARILY A REPRESENTATION AS TO IDENTITY, TYPE, SIZE, LOCATION, TIMING OR OCCUPANCY OF ANY BUILDING WITHIN THIS CENTER.