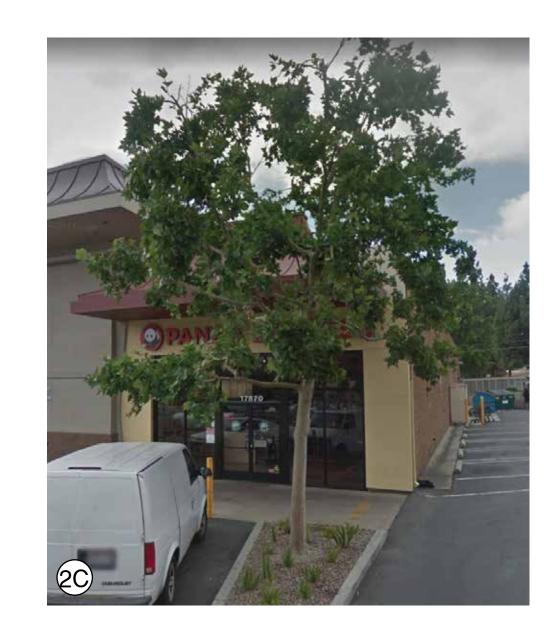

EXISTING TREES, TYP.

NADEL STUDIO ONE, INC. 1990 S. BUNDY DR., SUITE 400 LOS ANGELES, CA. 90025 T.310.826.2100 F.310.826.0182 WWW.NADELARC.COM

ALL BUILDINGS, IMPROVEMENTS, THEIR OCCUPANTS AND THE USES AS SHOWN ON THIS PLAN ARE PRELIMINARY AND SUBJECT TO MODIFICATION AT THE OWNER'S DISCRETION WITHOUT NOTICE. 'HIS PRELIMINARY SITE PLAN IS BASED ON INFORMATION FURNISHED TO NADEL STUDIO ONE. I AND IS SUBJECT TO VERIFICATION BY LEGALS, SURVEYS AND GOVERNING AGENCIES ETC. THIS EXHIBIT IS NOT NECESSARILY A REPRESENTATION AS TO IDENTITY, TYPE, SIZE, LOCATION, TIMING

# 0

- (1) EXISTING FAILING TREE & CURBED PLANTER TO BE REMOVED
- (2) EXISTING TREE TO BE REMOVED PER NEW CONSTRUCTION
- 3 EXISTING TREE & CURBED PLANTER TO BE REMOVED
- 5 EXISTING CURBED PLANTER TO BE REMOVED (DASH LINES)
- 6 PROPOSED CURBED PLANTER, SEE NEXT SHEET
- (7) PROPOSED ADA PATH OF TRAVEL, SEE NEXT SHEET

# **LEGEND**:

- PROPOSED 24" BOX STREET TREE (CHINESE FLAME/KOELREUTERIA BIPINNATA) IN EXISTING TREE WELL LOCATIONS. TREE WELLS TO BE SAW CUT TO THE REQUIRED 5'X5' TREE WELL SIZE & TO FIT (1)TREE WELL COVER PER ENCINO STREETSCAPE PLAN & DESIGN GUIDELINES
- 2 NOT USED
- (3) PROPOSED PARKING LOT TREE (GOLDEN MEDALLION TREE/CASSIA LEPTOPHYLLA) IN PROPOSED CURBED PLANTERS PER ENCINO STREETSCAPE PLAN & DESIGN GUIDELINES
- (4) PROPOSED TREE (TIPU TREE/TIPUANA TIPU) IN EXSITING PLANTING AREA
- (5) PROPOSED SCREEN TREE (FERN PINE/PODOCARPUS GRACILIOR) IN EXISTING PLANTING AREA
- (6) PROPOSED VERTICAL ACCENT PALM TREE (QUEEN PALM/ARECASTRUM ROMANZOFFIANUM) IN PROPOSED CURBED PLANTERS
- PROPOSED CONTINUOUS CURBED PLANTER WITH SHRUBS & VINES ON EXISTING LOW WALL PROPOSED PLANTER CURB TO ACT AS TIRE STOP AT THESE LOCATIONS, REMOVE EXISTING TIRE STOPS.
- (8) PROPOSED SHRUBS & VINES ON EXISTING LOW WALL
- (9) PROPOSED SIGNAGE ON BUILDING FACADE
- (10) PROPOSED ADA PATH OF TRAVEL
- (1) EXISTING FAILING TREE & CURBED PLANTER TO BE REMOVED
- (12) EXISTING TREE TO BE REMOVED PER NEW CONSTRUCTION
- (13) EXISTING TREE & CURBED PLANTER TO BE REMOVED
- (14) NOT USED
- (15) EXISTING PARKING LOT LIGHT TO REMAIN