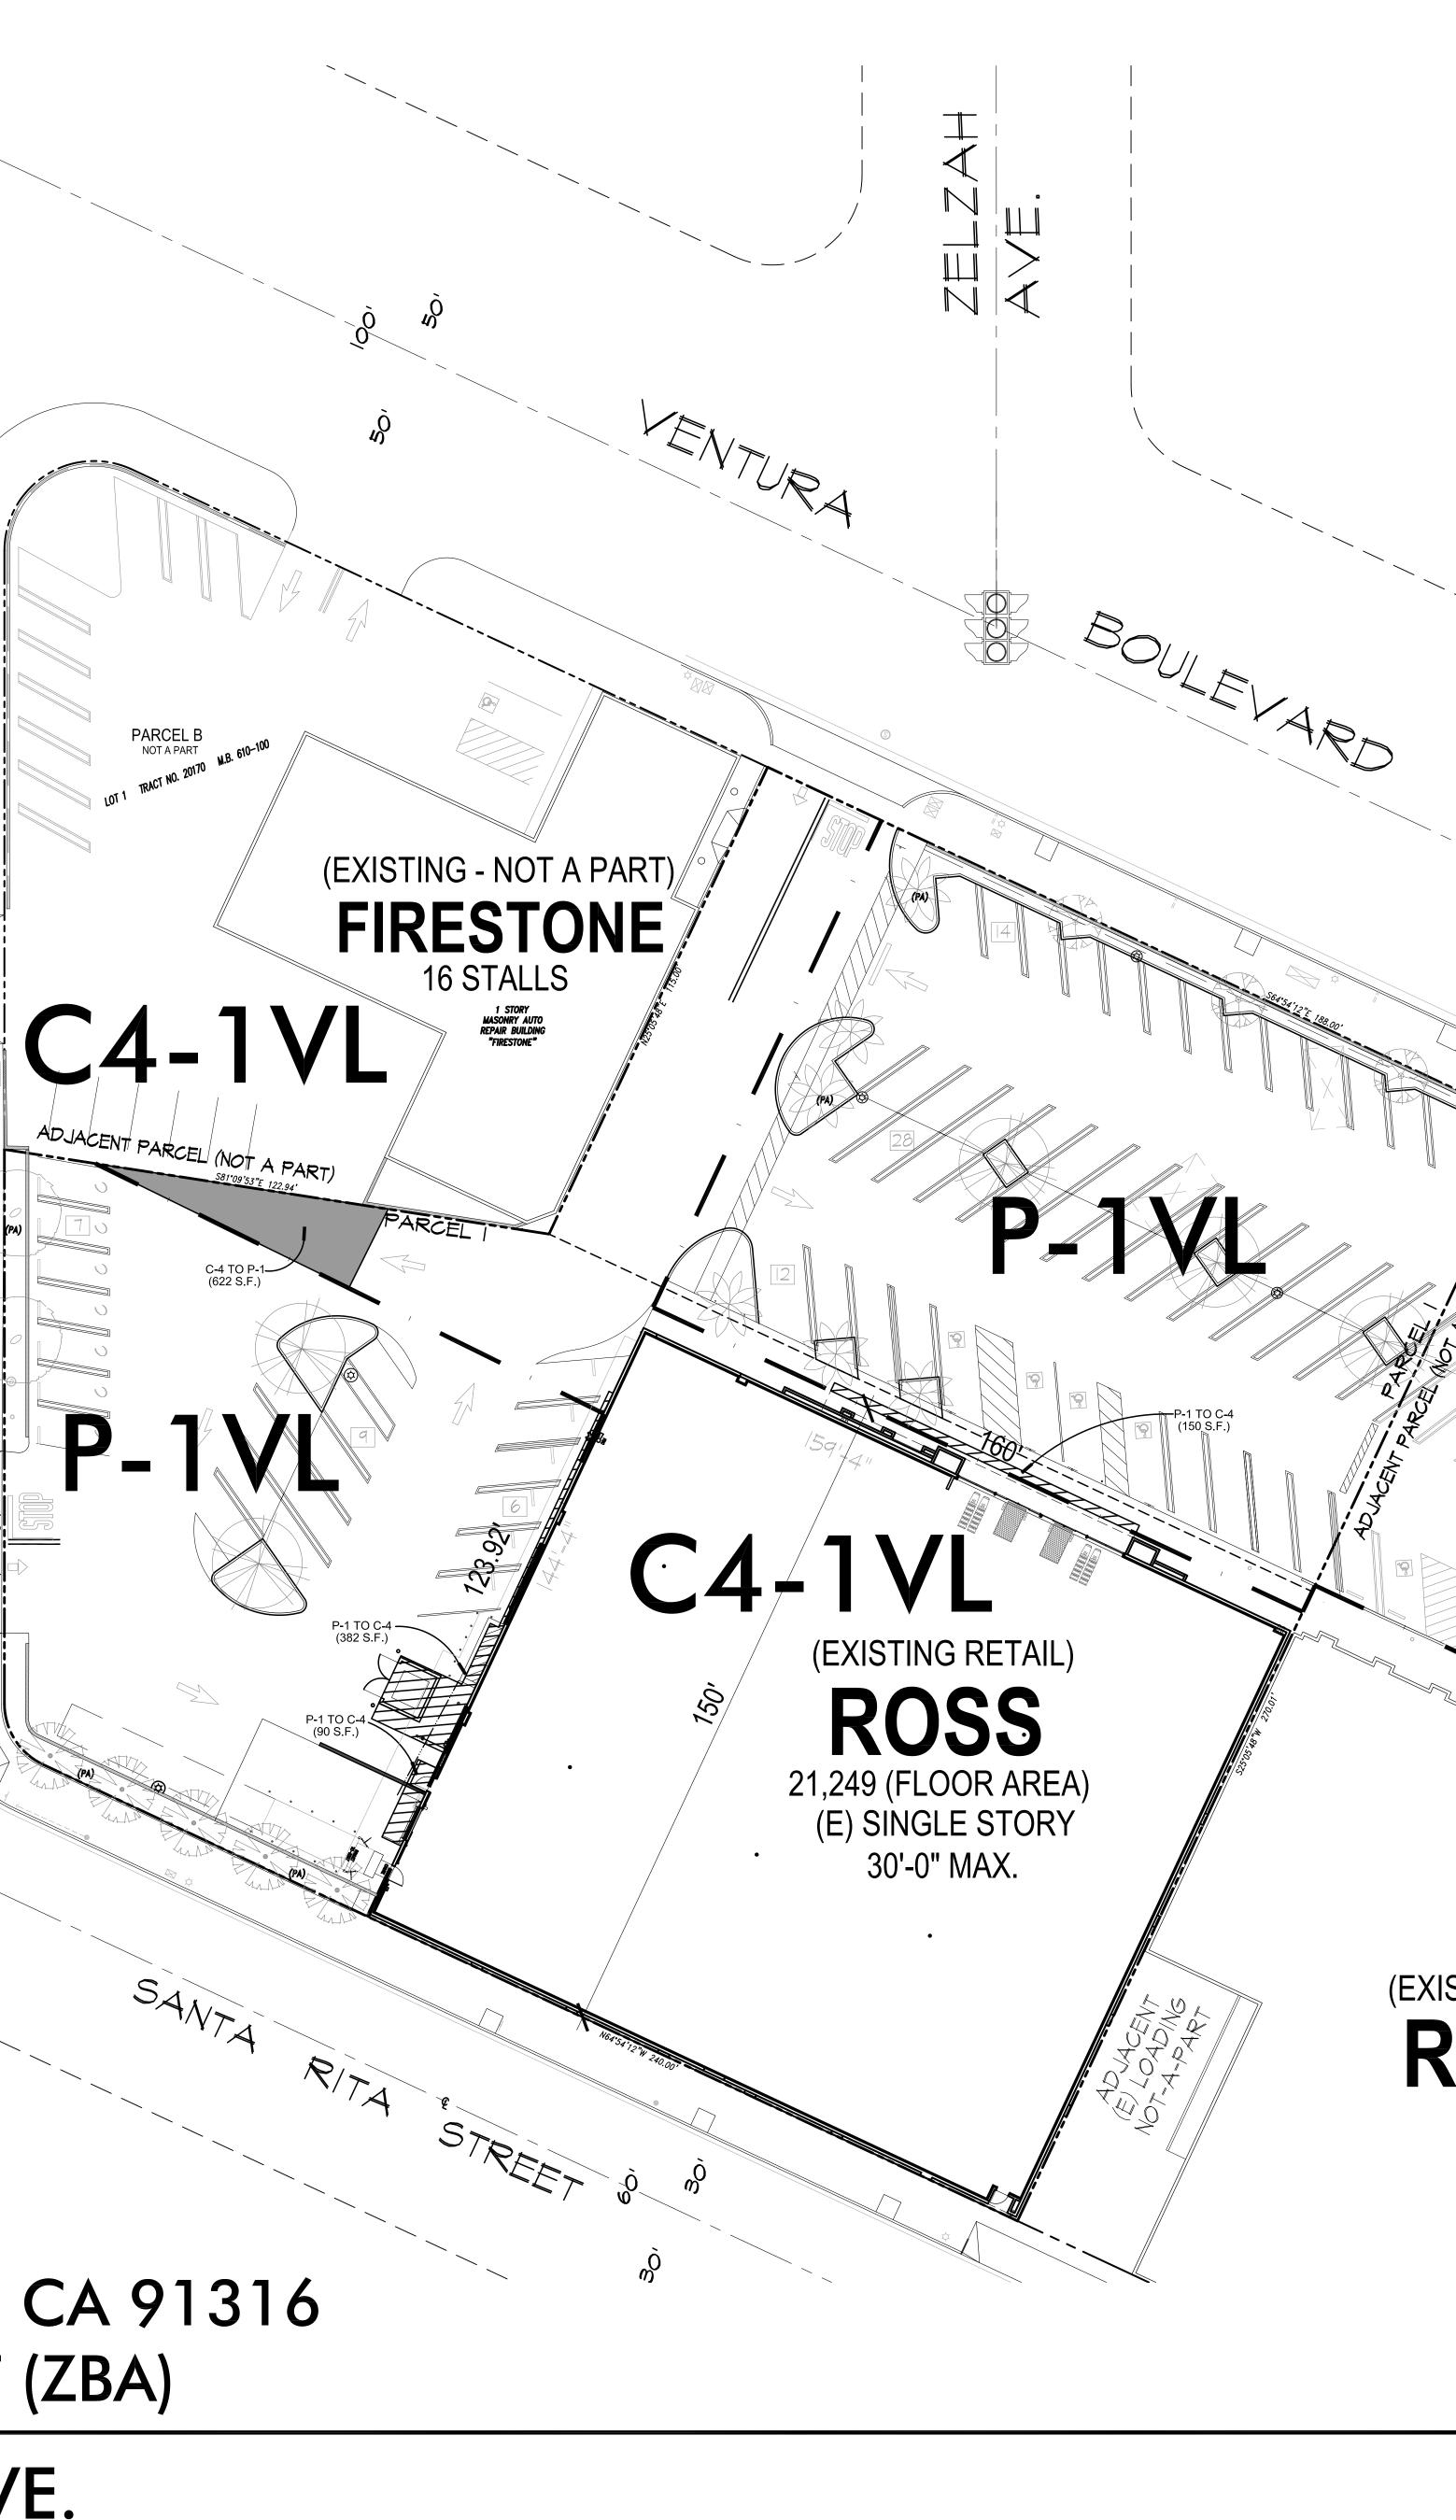

# 17870 VENTURA BLVD. ENCINO, CA 91316 ZONE BOUNDARY ADJUSTMENT (ZBA) VENTURA BLVD. & ZELZAH AVE. ENCINO, CALIFORNIA

60'

30'

30'

VENUE

 $\checkmark$ 

 $\overleftarrow{}$ 

N

# **PROJECT ADDRESS**

17870 VENTURA BLVD. ENCINO, CA 91316  $\pm 1.46$  AC  $\pm 63,615.5$  SF 21,249 SF 30'-0" MAX. 1.99/1 33.4%

LEGAL DESCRIPTION LOT 1, TRACK No. 17120, M.B. 415-23 LOT 1, TRACK No. 20170, M.B. 610-100 IN THE CITY OF LOS ANGELES, STATE OF CALIFORNIA SITE INFORMATION PROJECT: IMPROVEMENTS TO EXISTING BUILDING LAND AREA BUILDING AREA (FLOOR AREA) Max. Building Height Land-to-Bldg Ratio Coverage

PARKING PROVIDED 75 STALLS

30' = 1' - 0''

ALL BUILDINGS, IMPROVEMENTS, THEIR OCCUPANTS AND THE USES AS SHOWN ON THIS PLAN ARE PRELIMINARY AND SUBJECT TO MODIFICATION AT THE OWNER'S DISCRETION WITHOUT NOTICE.

THIS PRELIMINARY SITE PLAN IS BASED ON INFORMATION FURNISHED TO NADEL STUDIO ONE, INC. AND IS SUBJECT TO VERIFICATION BY LEGALS, SURVEYS AND GOVERNING AGENCIES ETC. THIS EXHIBIT IS NOT NECESSARILY A REPRESENTATION AS TO IDENTITY, TYPE, SIZE, LOCATION, TIMING OR OCCUPANCY OF ANY BUILDING WITHIN THIS CENTER.