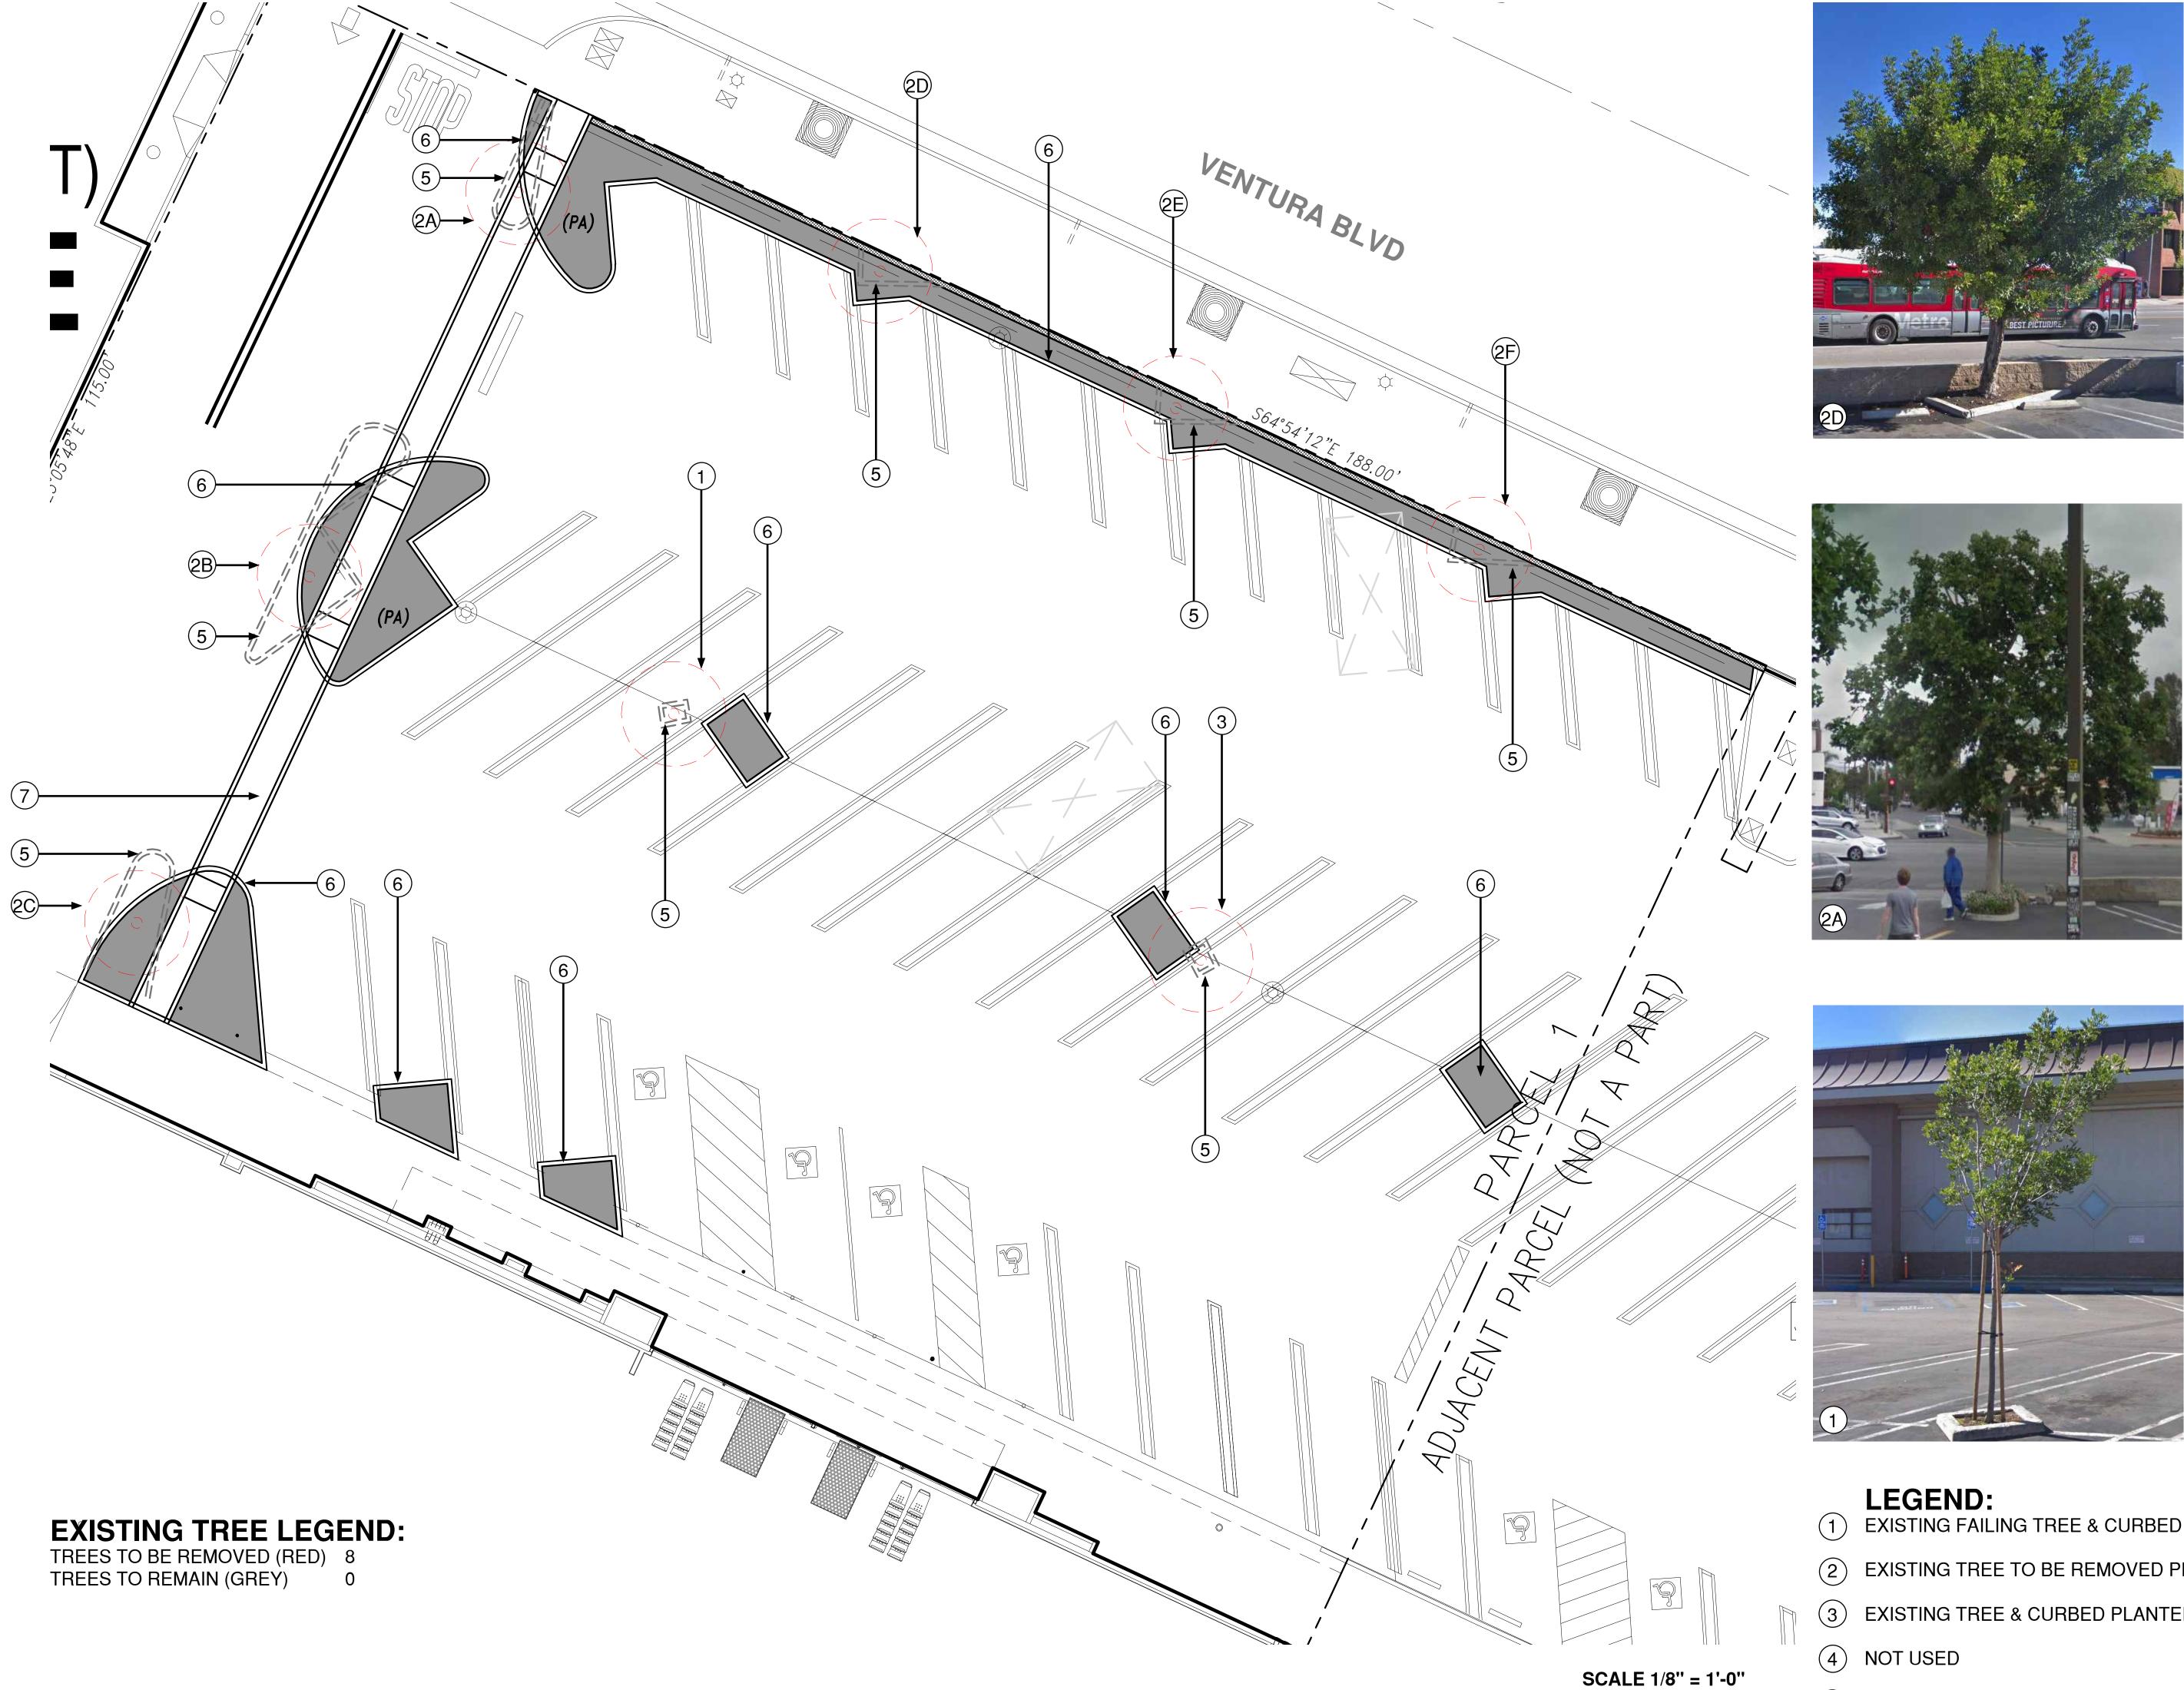

# 17870 VENTURA BLVD. ENCINO, CA 91316 **PROPOSED LANDSCAPE CONCEPTUAL DESIGN - EXISTING TREE PLAN** VENTURA BLVD. & ZELZAH AVE. ENCINO, CALIFORNIA

# 0

- (1) EXISTING FAILING TREE & CURBED PLANTER TO BE REMOVED
- (2) EXISTING TREE TO BE REMOVED PER NEW CONSTRUCTION
- 3 EXISTING TREE & CURBED PLANTER TO BE REMOVED
- 5 EXISTING CURBED PLANTER TO BE REMOVED (DASH LINES)
- 6 PROPOSED CURBED PLANTER, SEE NEXT SHEET
- (7) PROPOSED ADA PATH OF TRAVEL, SEE NEXT SHEET