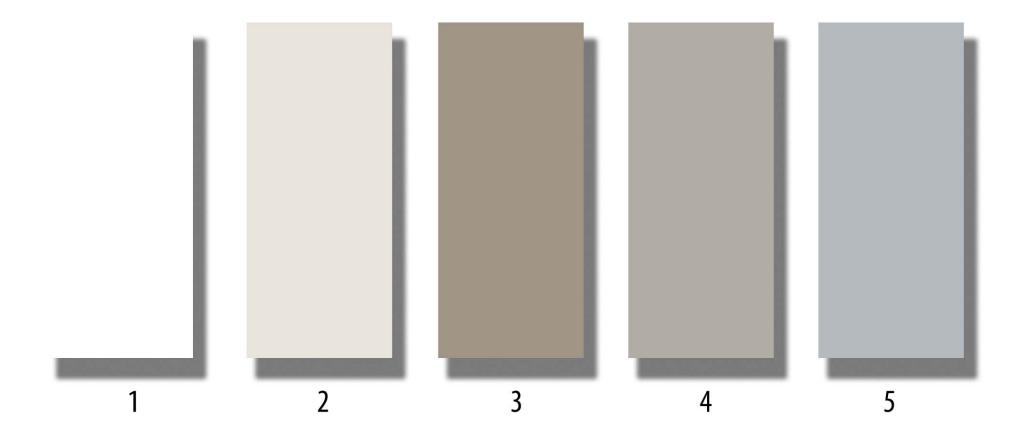

## **COLOR & MATERIALS**

1. SHERWIN WILLIAMS SW 7551 - GREEK VILLA 2. SHERWIN WILLIAMS SW 6078 - REALIST BEIGE 3. SHERWIN WILLIAMS SW 7025 - BACKDROP 4. SHERWIN WILLIAMS SW 7023 - REQUISITE GRAY 5. SHERWIN WILLIAMS SW 6234 - UNCERTAIN GRAY

**COMPOSITE METAL** 6. COLOR TO MATCH TIGER DRYLAC SERIES 38 91020 ` ANODIZED SILVER'

STOREFRONT 7. CLEAR ANODIZED ALUMINUM

6

DATE: NADEL JOB#: APRIL 24, 2018 17070

NADEL STUDIO ONE, INC. 1990 S. BUNDY DR., FOURTH FLOOR LOS ANGELES, CA. 90025 T.310.826.2100 F.310.826.0182 WWW.NADELARC.COM