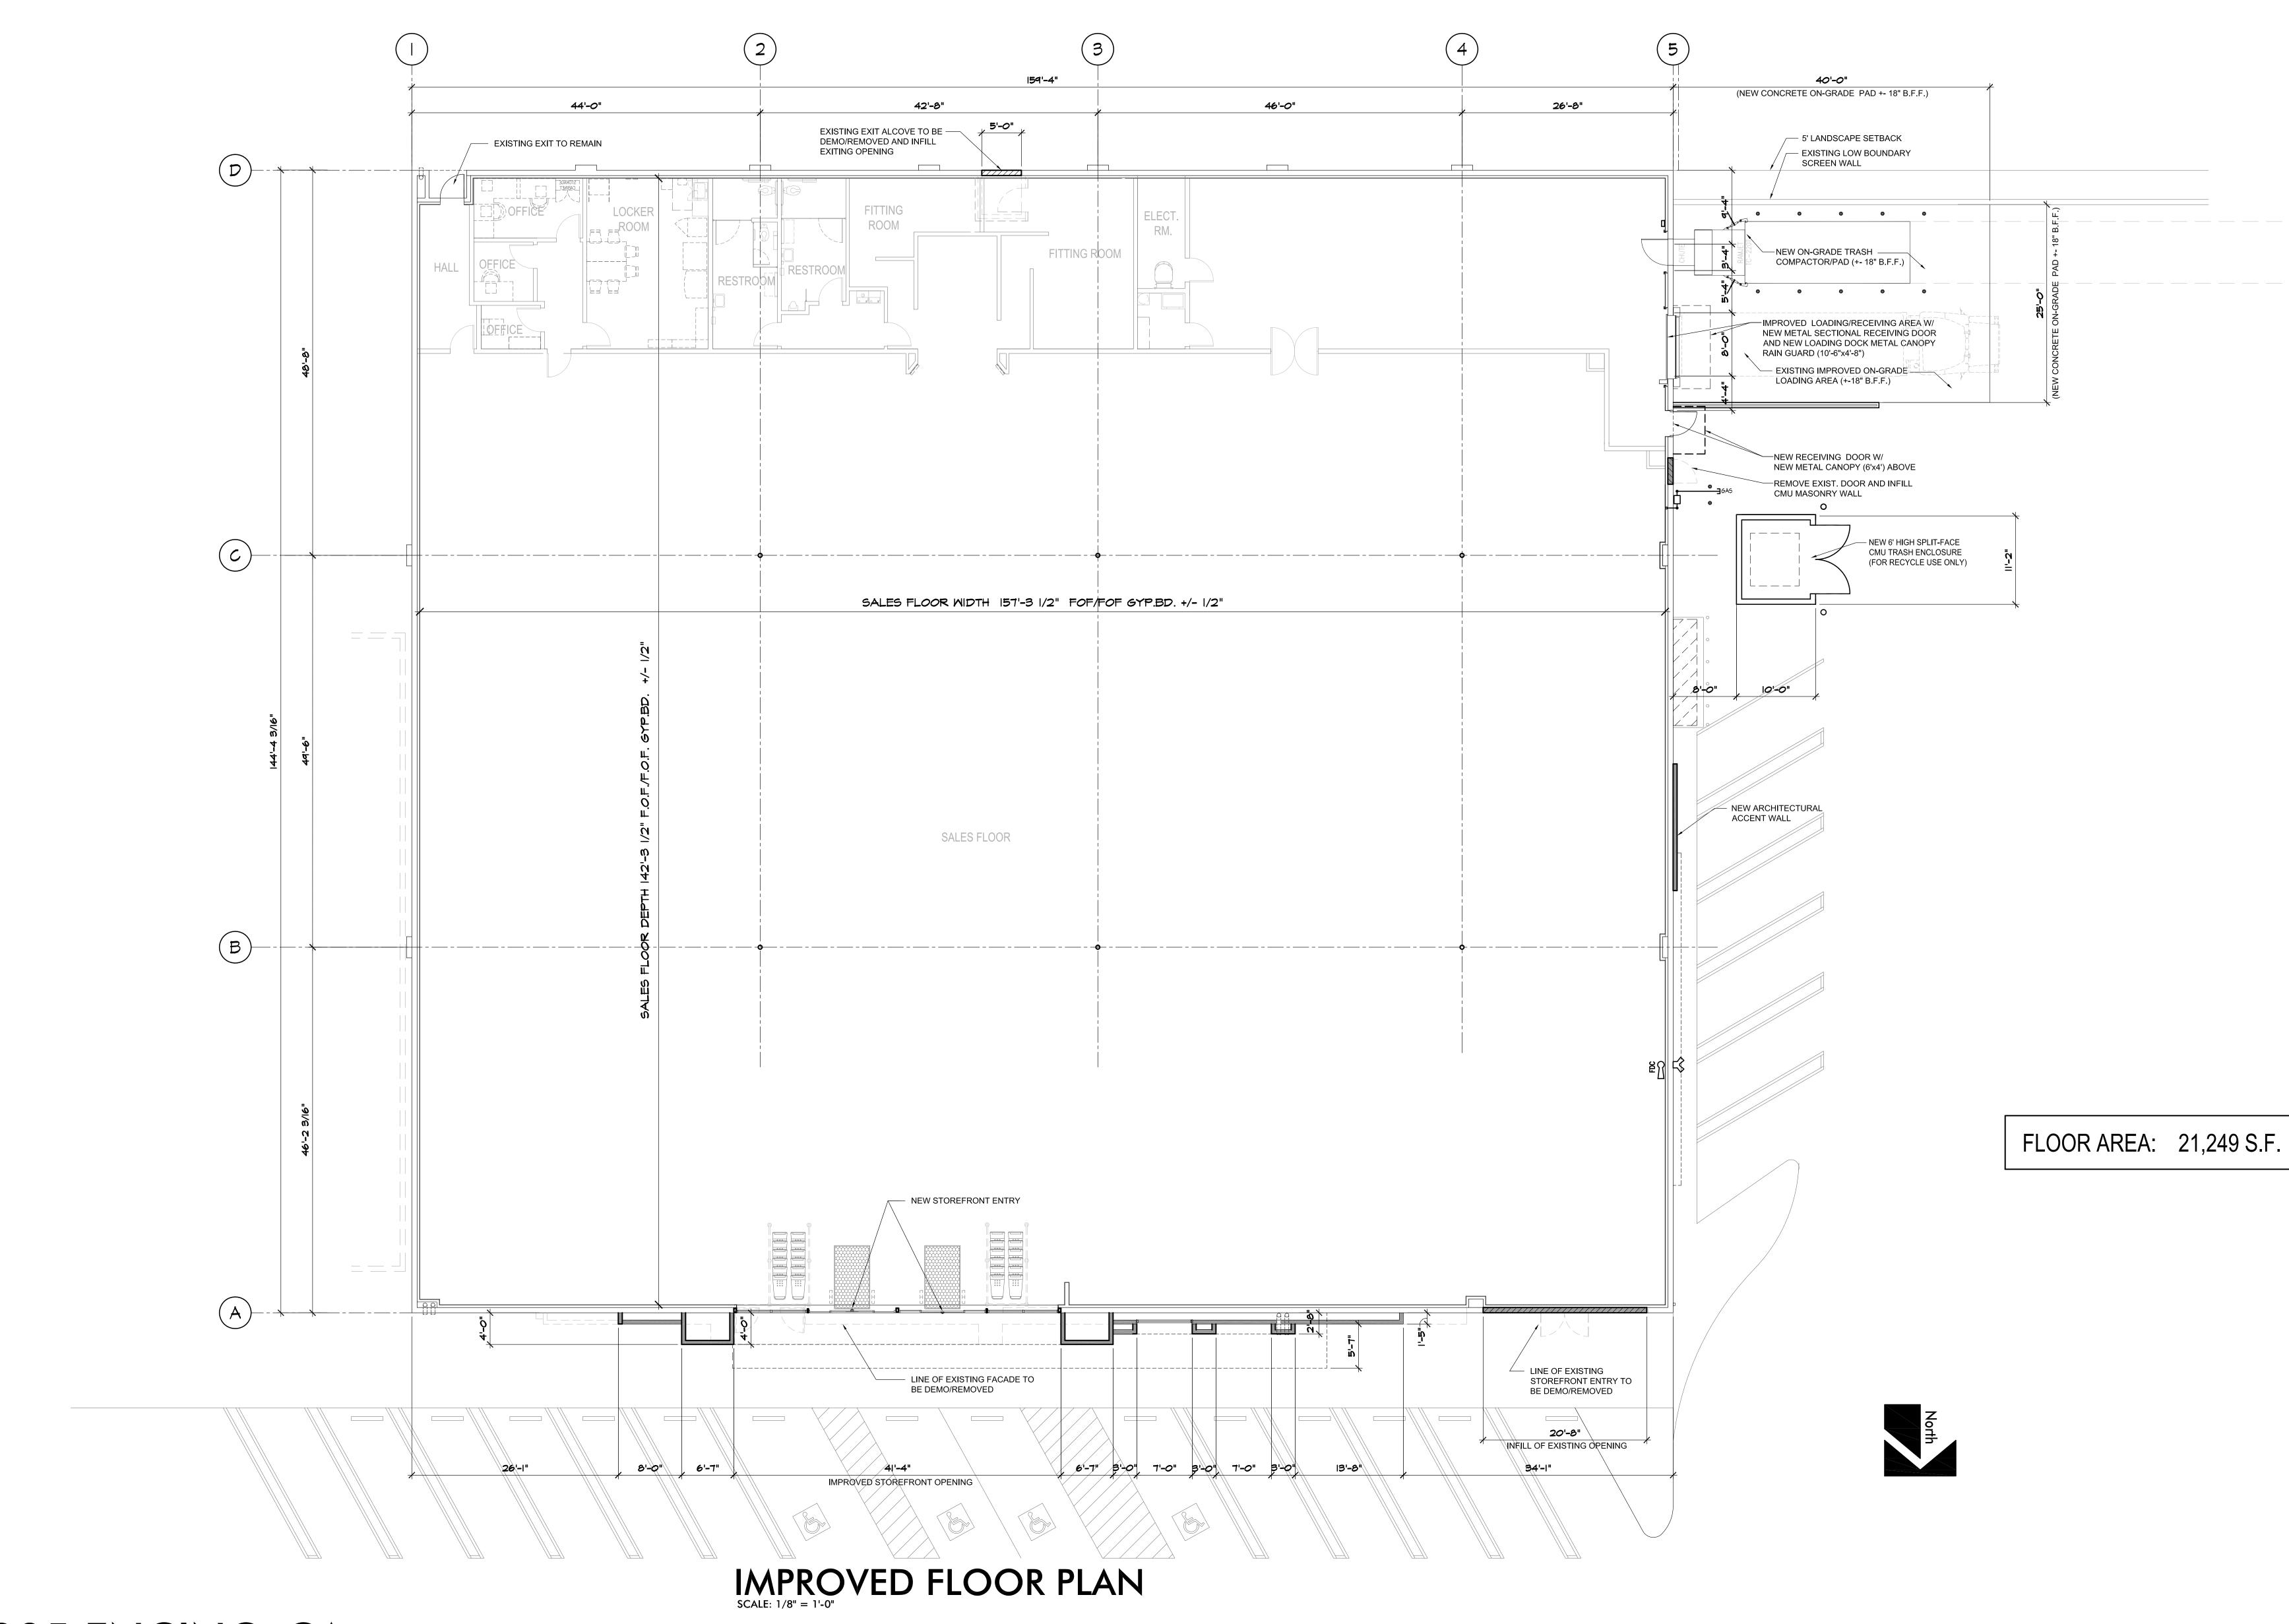

# 2205 ENCINO-CA ROSS PROPOSED SHELL FLOOR PLAN (FLOOR AREA 21,249 S.F.) 17864 VENTURA BLVD. ENCINO, CALIFORNIA

• •