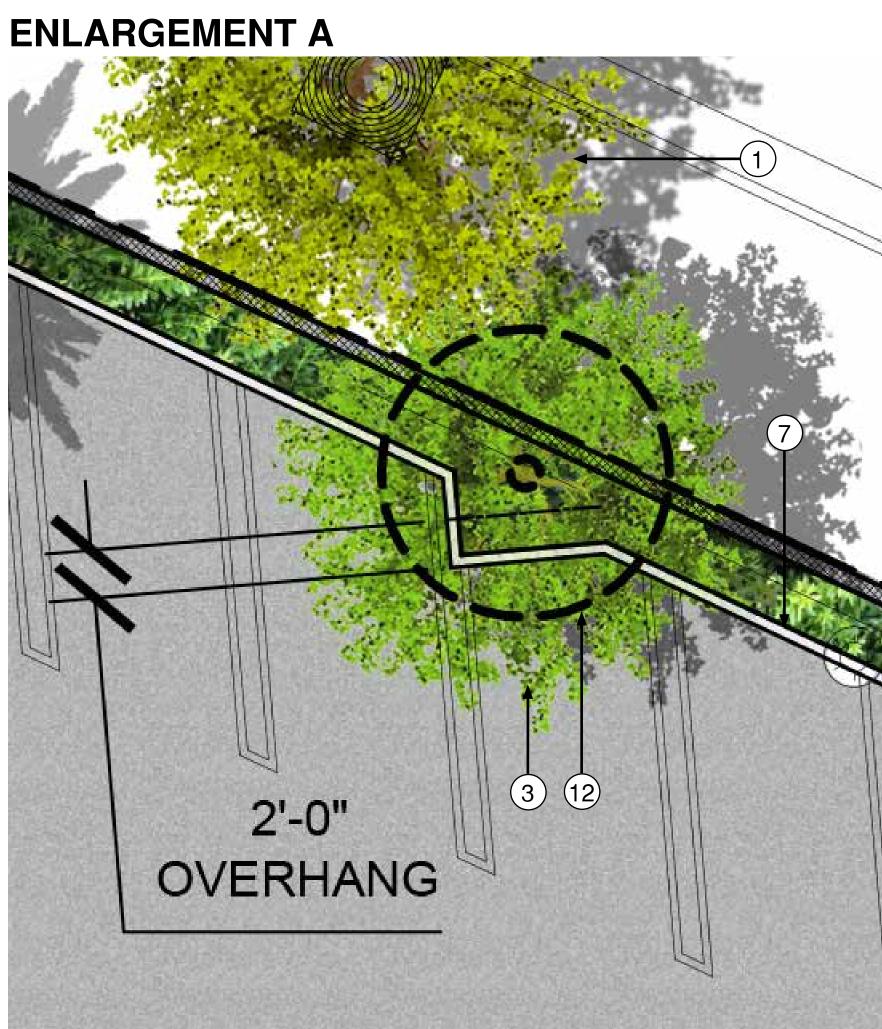

# **LEGEND**:

- PROPOSED 24" BOX STREET TREE (CHINESE FLAME/KOELREUTERIA BIPINNATA) IN EXISTING TREE WELL LOCATIONS. TREE WELLS TO BE SAW CUT TO THE REQUIRED 5'X5' TREE WELL SIZE & TO FIT (1)TREE WELL COVER PER ENCINO STREETSCAPE PLAN & DESIGN GUIDELINES
- 2 NOT USED
- (3) PROPOSED PARKING LOT TREE (GOLDEN MEDALLION TREE/CASSIA LEPTOPHYLLA) IN PROPOSED CURBED PLANTERS PER ENCINO STREETSCAPE PLAN & DESIGN GUIDELINES
- (4) PROPOSED TREE (TIPU TREE/TIPUANA TIPU) IN EXSITING PLANTING AREA
- (5) PROPOSED SCREEN TREE (FERN PINE/PODOCARPUS GRACILIOR) IN EXISTING PLANTING AREA
- (6) PROPOSED VERTICAL ACCENT PALM TREE (QUEEN PALM/ARECASTRUM ROMANZOFFIANUM) IN PROPOSED CURBED PLANTERS
- PROPOSED CONTINUOUS CURBED PLANTER WITH SHRUBS & VINES ON EXISTING LOW WALL PROPOSED PLANTER CURB TO ACT AS TIRE STOP AT THESE LOCATIONS, REMOVE EXISTING TIRE STOPS.
- (8) PROPOSED SHRUBS & VINES ON EXISTING LOW WALL
- (9) PROPOSED SIGNAGE ON BUILDING FACADE
- (10) PROPOSED ADA PATH OF TRAVEL
- (1) EXISTING FAILING TREE & CURBED PLANTER TO BE REMOVED
- (12) EXISTING TREE TO BE REMOVED PER NEW CONSTRUCTION
- (13) EXISTING TREE & CURBED PLANTER TO BE REMOVED
- (14) NOT USED
- (15) EXISTING PARKING LOT LIGHT TO REMAIN

# 17870 VENTURA BLVD. ENCINO, CA 91316 **PROPOSED LANDSCAPE CONCEPTUAL DESIGN - PROPOSED CURBED PLANTER ENLARGEMENTS**

# ENLARGEMENT B

PROPOSED 24" BOX STREET TREE (CHINESE FLAME/KOELREUTERIA BIPINNATA) IN EXISTING TREE WELL LOCATIONS. TREE WELLS TO BE SAW CUT TO THE REQUIRED 5'X5' TREE WELL SIZE & TO FIT TREE WELL COVER PER ENCINO STREETSCAPE PLAN & DESIGN GUIDELINES

PROPOSED PARKING LOT TREE (GOLDEN MEDALLION TREE/CASSIA LEPTOPHYLLA) IN PROPOSED CURBED PLANTERS PER ENCINO STREETSCAPE PLAN & DESIGN GUIDELINES

PROPOSED TREE (TIPU TREE/TIPUANA TIPU) IN EXSITING PLANTING AREA