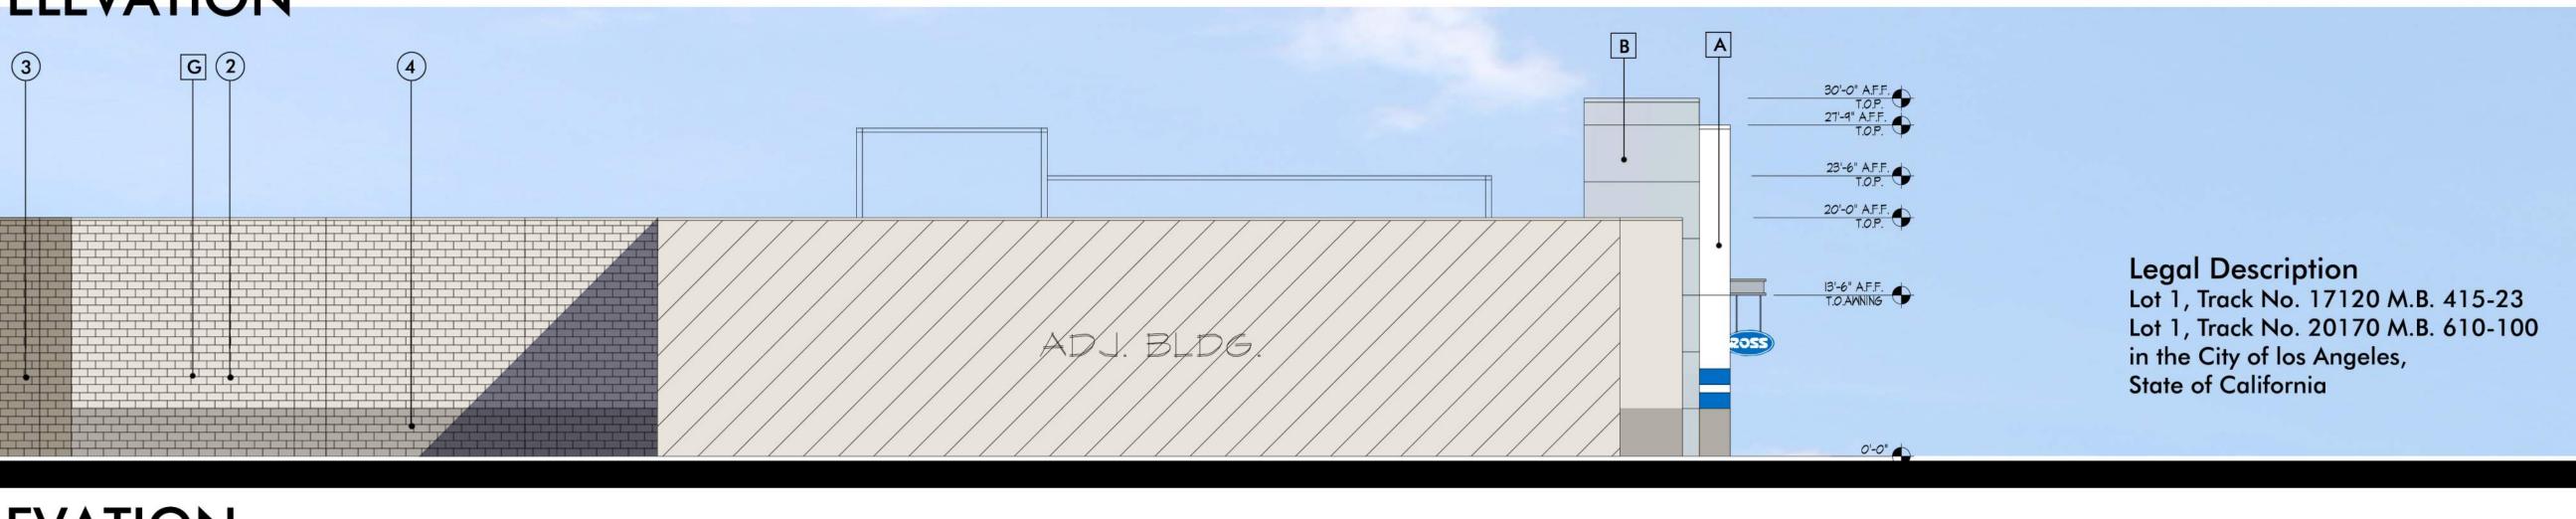

# 2205 ENCINO-CA **ROSS - EXTERIOR ELEVATION** VENTURA BLVD. & ZELZAH AVE. ENCINO, CALIFORNIA

# SOUTH ELEVATION

# EAST ELEVATION

SCALE 1/8"=1'-0"

T.310.826.2100 F.310.826.0182

DATE: NADEL JOB#:

**COLORS & MATERIALS** 

ROSS - VENTURA BL. & ZELZAH AVE. ENCINO, CALIFORNIA

## **COLOR & MATERIALS**

1. SHERWIN WILLIAMS SW 7551 - GREEK VILLA 2. SHERWIN WILLIAMS SW 6078 - REALIST BEIGE 3. SHERWIN WILLIAMS SW 7025 - BACKDROP 4. SHERWIN WILLIAMS SW 7023 - REQUISITE GRAY 5. SHERWIN WILLIAMS SW 6234 - UNCERTAIN GRAY

**COMPOSITE METAL** 6. COLOR TO MATCH TIGER DRYLAC SERIES 38 91020 ` ANODIZED SILVER'

STOREFRONT 7. CLEAR ANODIZED ALUMINUM

6

DATE: NADEL JOB#: APRIL 24, 2018 17070

NADEL STUDIO ONE, INC. 1990 S. BUNDY DR., FOURTH FLOOR LOS ANGELES, CA. 90025 T.310.826.2100 F.310.826.0182 WWW.NADELARC.COM