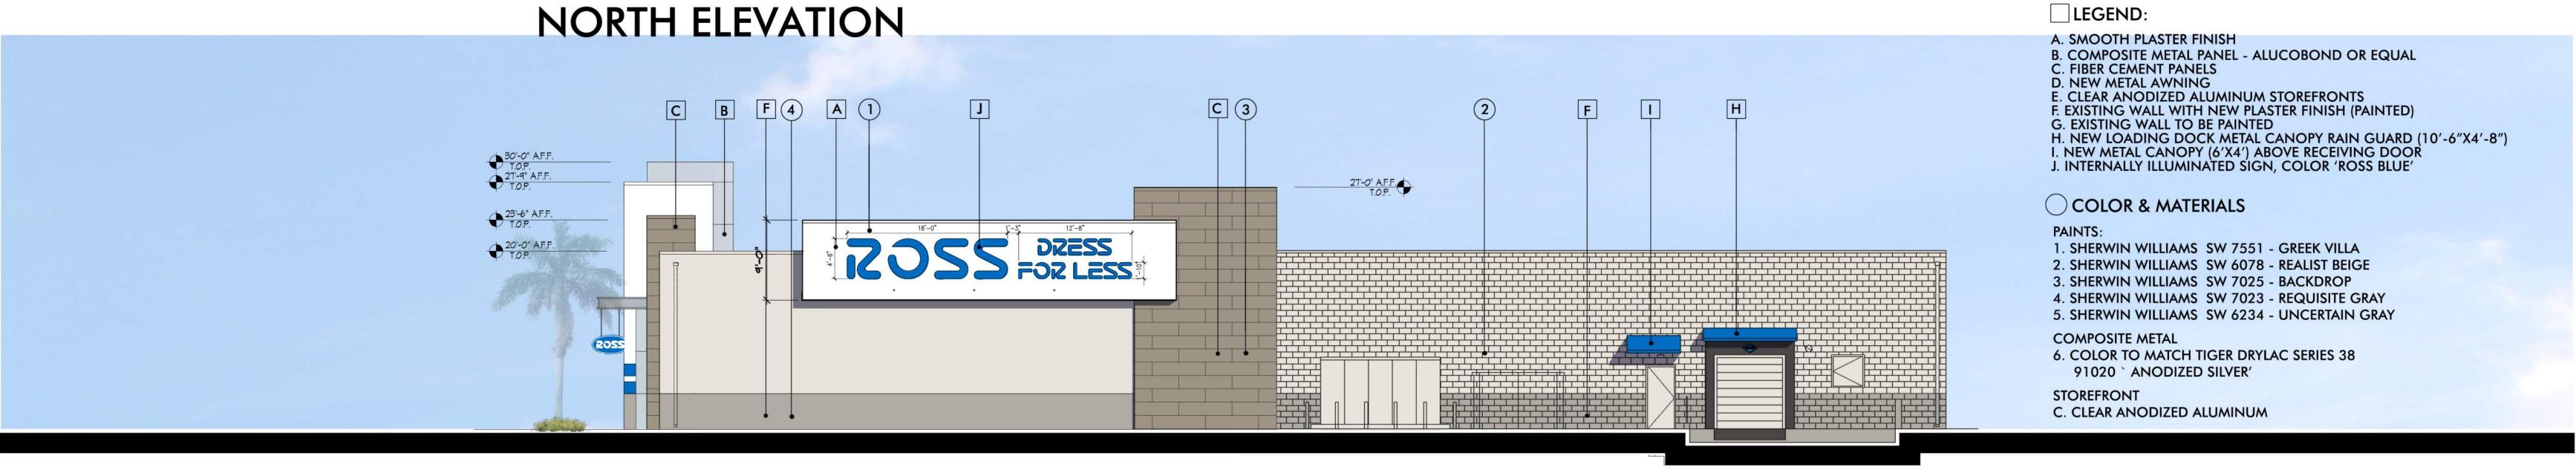

# 2205 ENCINO-CA **ROSS - EXTERIOR ELEVATION** VENTURA BLVD. & ZELZAH AVE. ENCINO, CALIFORNIA

## **COLOR & MATERIALS**

1. SHERWIN WILLIAMS SW 7551 - GREEK VILLA 2. SHERWIN WILLIAMS SW 6078 - REALIST BEIGE 3. SHERWIN WILLIAMS SW 7025 - BACKDROP 4. SHERWIN WILLIAMS SW 7023 - REQUISITE GRAY 5. SHERWIN WILLIAMS SW 6234 - UNCERTAIN GRAY

**COMPOSITE METAL** 6. COLOR TO MATCH TIGER DRYLAC SERIES 38 91020 ` ANODIZED SILVER'

STOREFRONT 7. CLEAR ANODIZED ALUMINUM

6

DATE: NADEL JOB#: APRIL 24, 2018 17070

NADEL STUDIO ONE, INC. 1990 S. BUNDY DR., FOURTH FLOOR LOS ANGELES, CA. 90025 T.310.826.2100 F.310.826.0182 WWW.NADELARC.COM