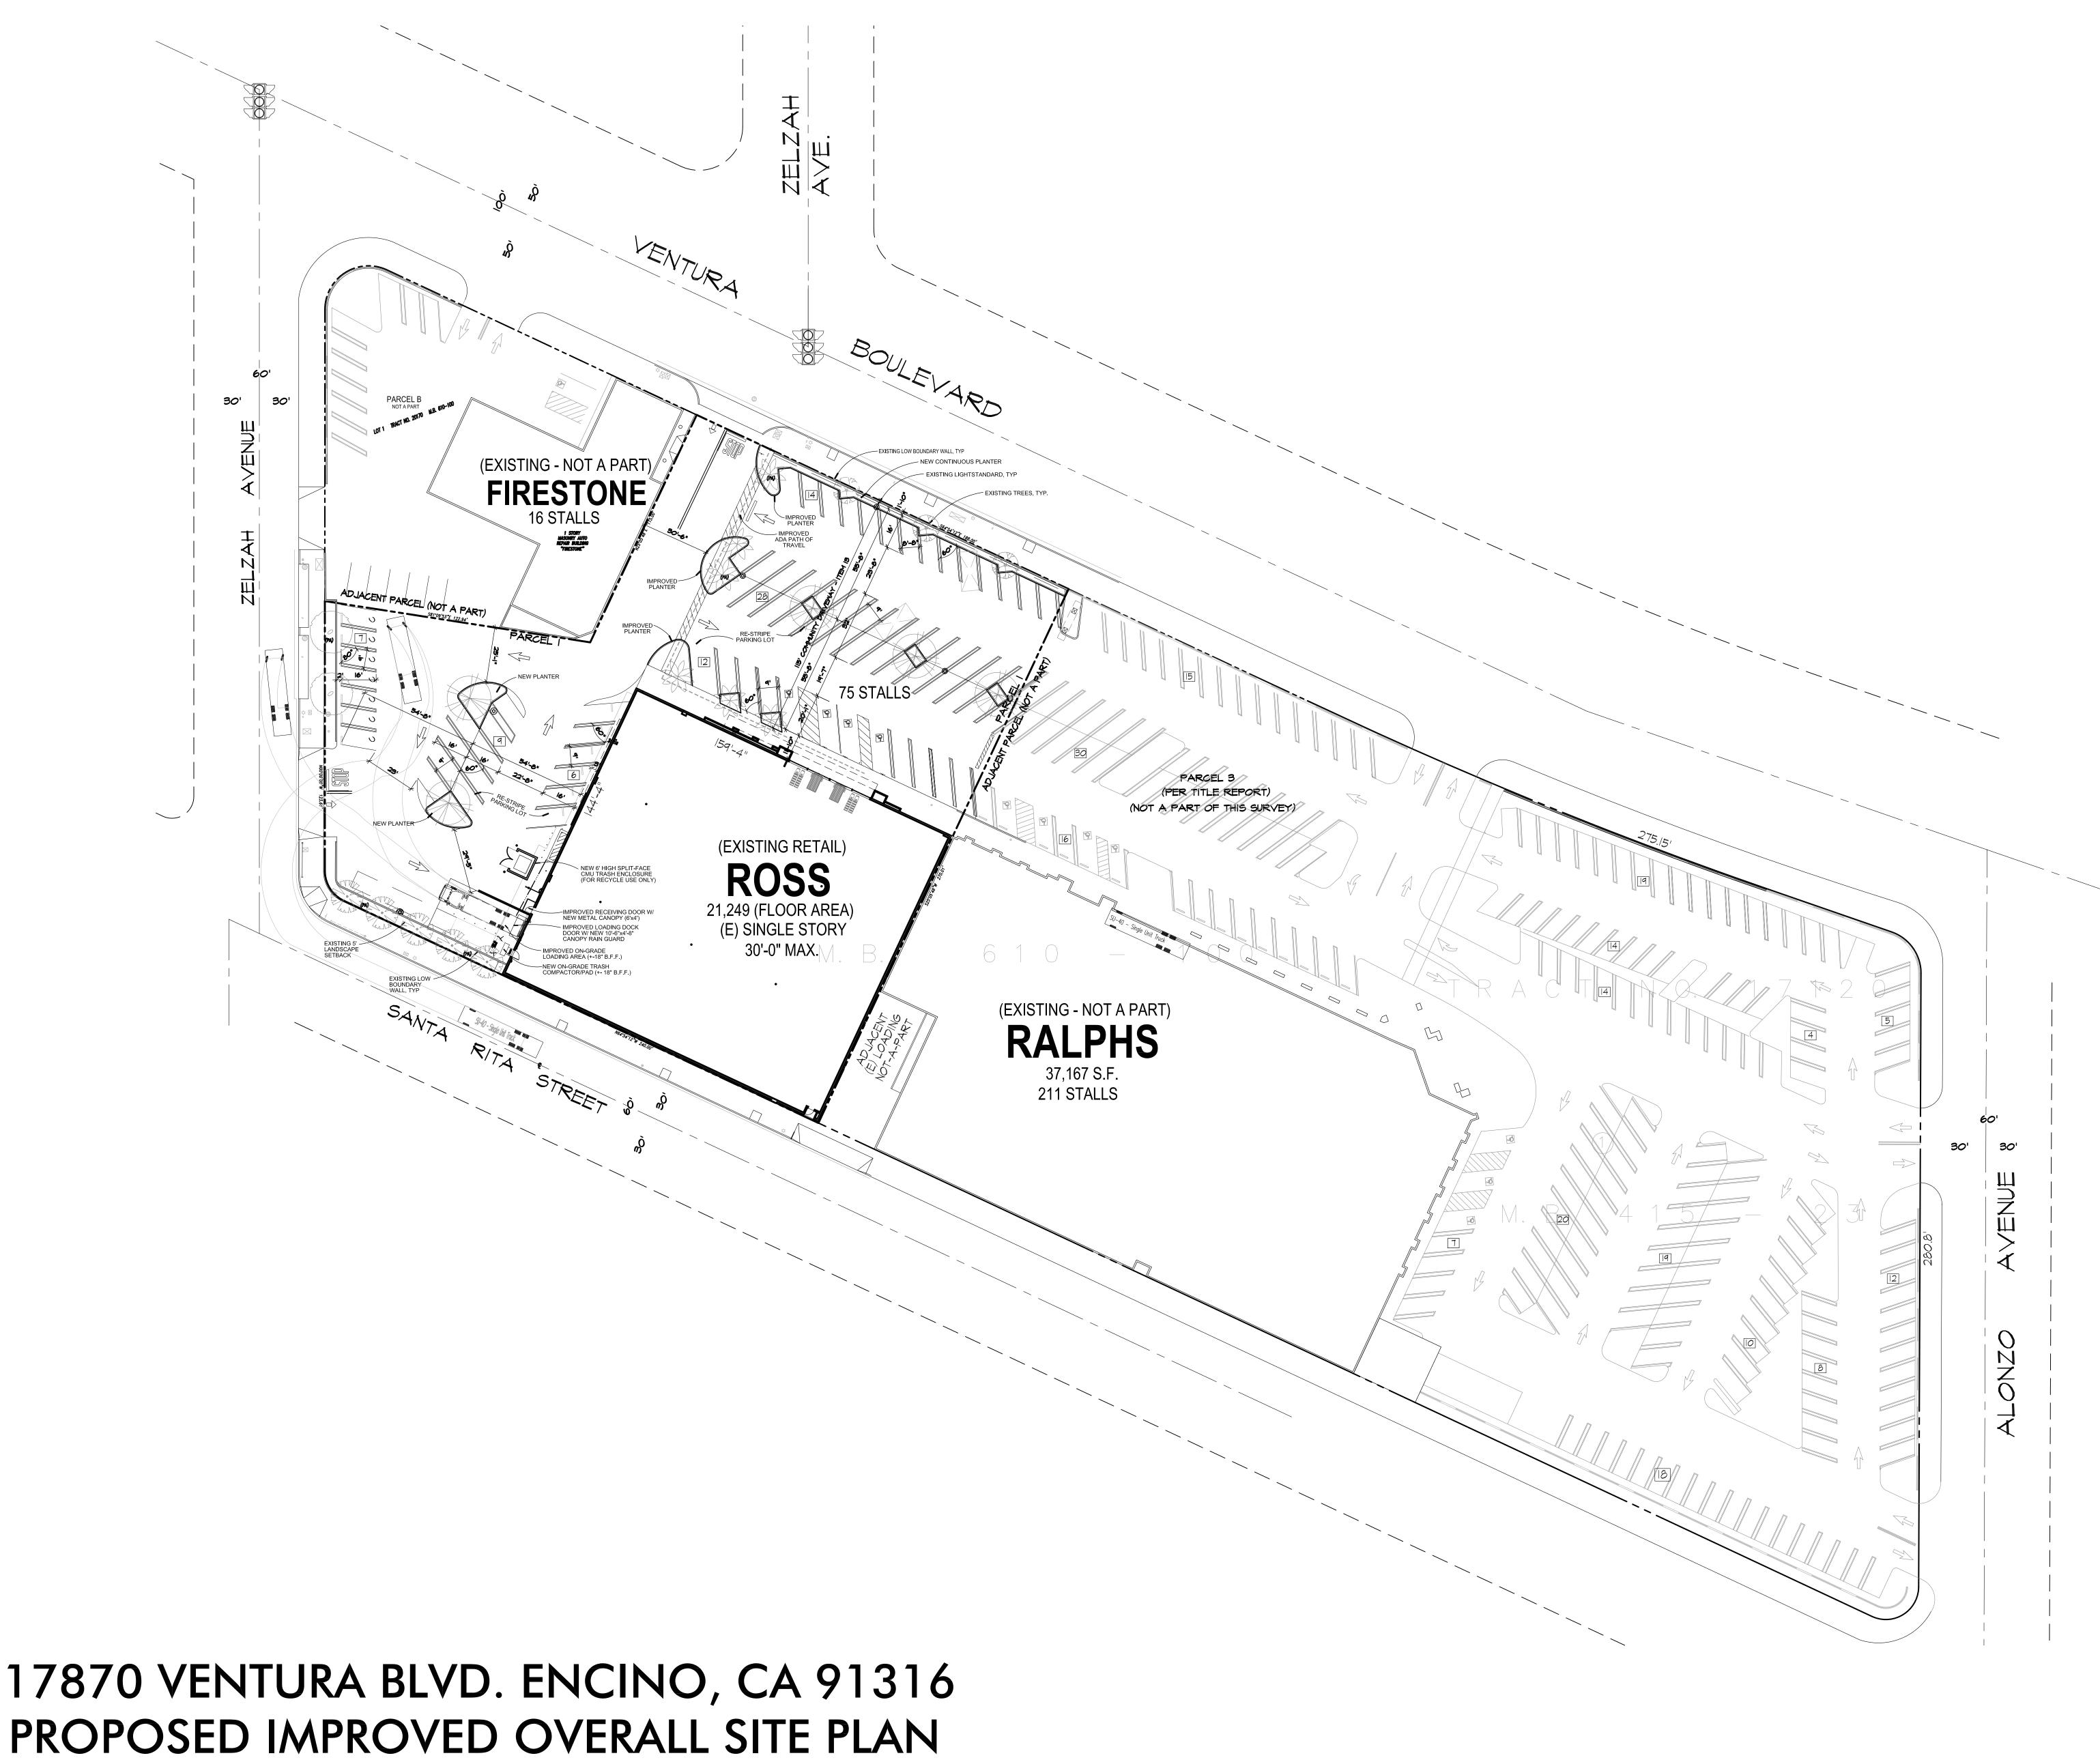

# **PROJECT ADDRESS**

17870 VENTURA BLVD. ENCINO, CA 91316  $\pm 1.46$  AC  $\pm 63,615.5$  SF 21,249 SF 30'-0" MAX. 1.99/1 33.4%

LEGAL DESCRIPTION LOT 1, TRACK No. 17120, M.B. 415-23 LOT 1, TRACK No. 20170, M.B. 610-100 IN THE CITY OF LOS ANGELES, STATE OF CALIFORNIA SITE INFORMATION PROJECT: IMPROVEMENTS TO EXISTING BUILDING LAND AREA BUILDING AREA (FLOOR AREA) Max. Building Height Land-to-Bldg Ratio Coverage

PARKING PROVIDED 75 STALLS

30' = 1' - 0''

ALL BUILDINGS, IMPROVEMENTS, THEIR OCCUPANTS AND THE USES AS SHOWN ON THIS PLAN ARE PRELIMINARY AND SUBJECT TO MODIFICATION AT THE OWNER'S DISCRETION WITHOUT NOTICE.

THIS PRELIMINARY SITE PLAN IS BASED ON INFORMATION FURNISHED TO NADEL STUDIO ONE, INC. AND IS SUBJECT TO VERIFICATION BY LEGALS, SURVEYS AND GOVERNING AGENCIES ETC. THIS EXHIBIT IS NOT NECESSARILY A REPRESENTATION AS TO IDENTITY, TYPE, SIZE, LOCATION, TIMING OR OCCUPANCY OF ANY BUILDING WITHIN THIS CENTER.

# **PROJECT ADDRESS**

 $\pm 1.46$  AC  $\pm 63,615.5$  SF 21,249 SF 30'-0" MAX. 1.99/1 33.4% 75 STALLS 7 STALLS COMPACT PARKING

17870 VENTURA BLVD. ENCINO, CA 91316 LEGAL DESCRIPTION LOT 1, TRACK No. 17120, M.B. 415-23 LOT 1, TRACK No. 20170, M.B. 610-100 IN THE CITY OF LOS ANGELES, STATE OF CALIFORNIA SITE INFORMATION PROJECT: IMPROVEMENTS TO EXISTING BUILDING LAND AREA BUILDING AREA (FLOOR AREA) Max. Building Height Land-to-Bldg Ratio Coverage PARKING PROVIDED HANDICAPPED 4 STALLS (1 VAN)

(EXISTING - NOT A PART)

RALPHS

PARCEL 3

(PER TITLE REPORT)

(NOT A PART OF THIS SURVEY)

NEW CONTINUOUS PLANTER

Q

- EXISTING LIGHTSTANDARD, TYP

EXISTING TREES, TYP.

NADEL STUDIO ONE, INC. 1990 S. BUNDY DR., SUITE 400 LOS ANGELES, CA. 90025 T.310.826.2100 F.310.826.0182 WWW.NADELARC.COM

ALL BUILDINGS, IMPROVEMENTS, THEIR OCCUPANTS AND THE USES AS SHOWN ON THIS PLAN ARE PRELIMINARY AND SUBJECT TO MODIFICATION AT THE OWNER'S DISCRETION WITHOUT NOTICE. 'HIS PRELIMINARY SITE PLAN IS BASED ON INFORMATION FURNISHED TO NADEL STUDIO ONE. I AND IS SUBJECT TO VERIFICATION BY LEGALS, SURVEYS AND GOVERNING AGENCIES ETC. THIS EXHIBIT IS NOT NECESSARILY A REPRESENTATION AS TO IDENTITY, TYPE, SIZE, LOCATION, TIMING

# **PROJECT ADDRESS**

17870 VENTURA BLVD. ENCINO, CA 91316  $\pm 1.46$  AC  $\pm 63,615.5$  SF AREA) 21,249 SF 30'-0" MAX. 1.99/1 33.4%

LEGAL DESCRIPTION LOT 1, TRACK No. 17120, M.B. 415-23 LOT 1, TRACK No. 20170, M.B. 610-100 IN THE CITY OF LOS ANGELES, STATE OF CALIFORNIA SITE INFORMATION PROJECT: IMPROVEMENTS TO EXISTING BUILDING LAND AREA BUILDING AREA (FLOOR AREA) Max. Building Height Land-to-Bldg Ratio Coverage

PARKING PROVIDED 75 STALLS

PARCEL 3

(PER TITLE REPORT)

(NOT A PART OF THIS SURVEY)

ALL BUILDINGS, IMPROVEMENTS, THEIR OCCUPANTS AND THE USES AS SHOWN ON THIS PLAN ARE PRELIMINARY AND SUBJECT TO MODIFICATION AT THE OWNER'S DISCRETION WITHOUT NOTICE. AND IS SUBJECT TO VERIFICATION BY LEGALS, SURVEYS AND GOVERNING AGENCIES ETC. THIS EXHIBIT IS NOT NECESSARILY A REPRESENTATION AS TO IDENTITY, TYPE, SIZE, LOCATION, TIMING OR OCCUPANCY OF ANY BUILDING WITHIN THIS CENTER.