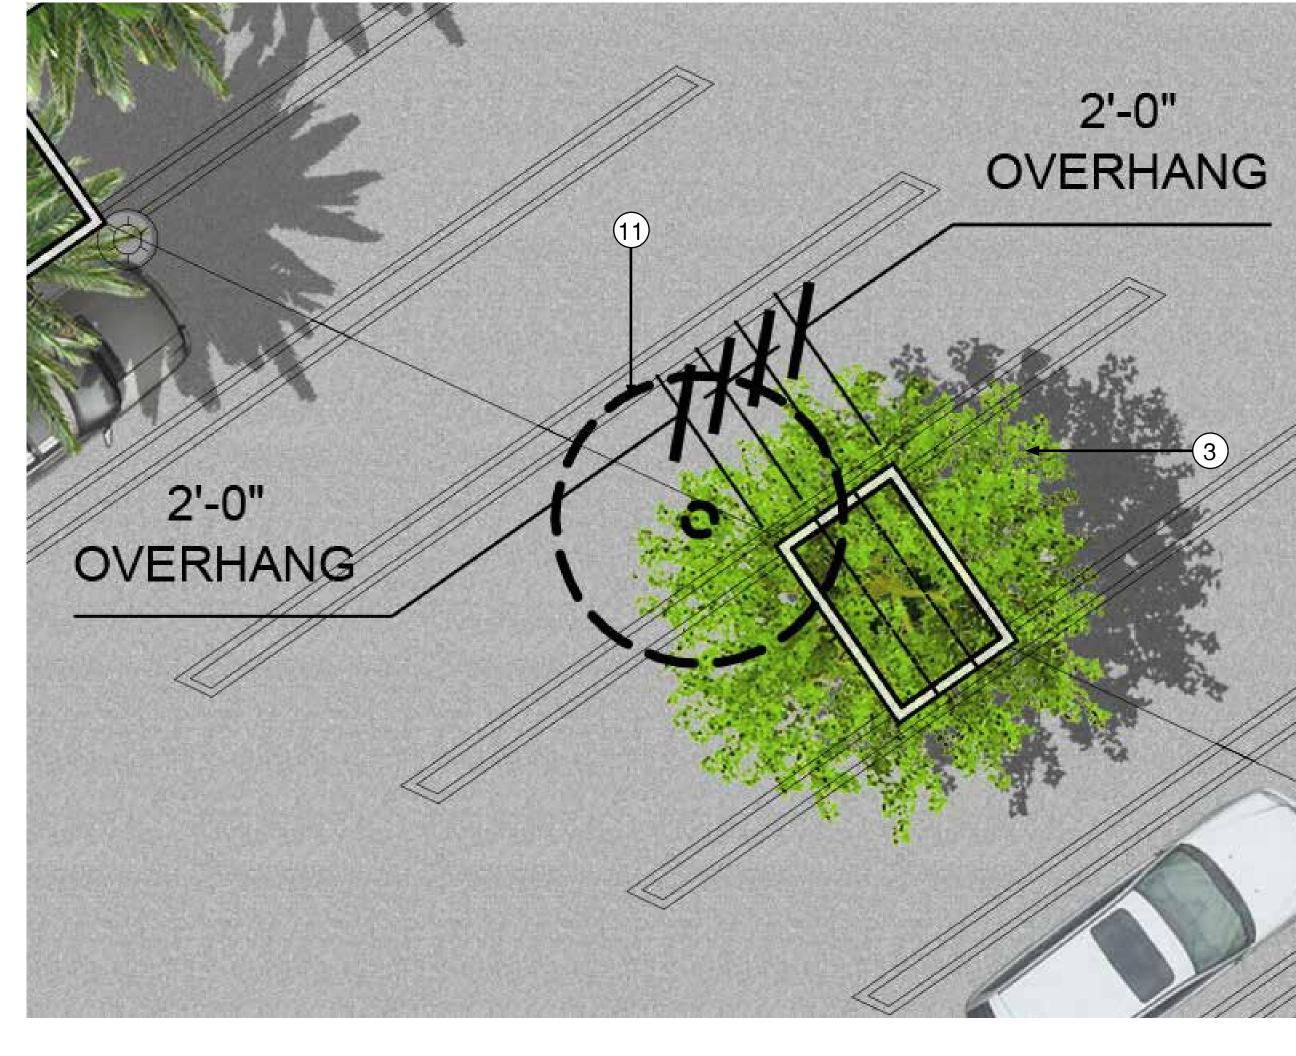

# **LEGEND**:

- PROPOSED 24" BOX STREET TREE (CHINESE FLAME/KOELREUTERIA BIPINNATA) IN EXISTING TREE WELL LOCATIONS. TREE WELLS TO BE SAW CUT TO THE REQUIRED 5'X5' TREE WELL SIZE & TO FIT (1)TREE WELL COVER PER ENCINO STREETSCAPE PLAN & DESIGN GUIDELINES
- 2 NOT USED
- (3) PROPOSED PARKING LOT TREE (GOLDEN MEDALLION TREE/CASSIA LEPTOPHYLLA) IN PROPOSED CURBED PLANTERS PER ENCINO STREETSCAPE PLAN & DESIGN GUIDELINES
- (4) PROPOSED TREE (TIPU TREE/TIPUANA TIPU) IN EXSITING PLANTING AREA
- (5) PROPOSED SCREEN TREE (FERN PINE/PODOCARPUS GRACILIOR) IN EXISTING PLANTING AREA
- (6) PROPOSED VERTICAL ACCENT PALM TREE (QUEEN PALM/ARECASTRUM ROMANZOFFIANUM) IN PROPOSED CURBED PLANTERS
- PROPOSED CONTINUOUS CURBED PLANTER WITH SHRUBS & VINES ON EXISTING LOW WALL PROPOSED PLANTER CURB TO ACT AS TIRE STOP AT THESE LOCATIONS, REMOVE EXISTING TIRE STOPS.
- (8) PROPOSED SHRUBS & VINES ON EXISTING LOW WALL
- (9) PROPOSED SIGNAGE ON BUILDING FACADE
- (10) PROPOSED ADA PATH OF TRAVEL
- (1) EXISTING FAILING TREE & CURBED PLANTER TO BE REMOVED
- (12) EXISTING TREE TO BE REMOVED PER NEW CONSTRUCTION
- (13) EXISTING TREE & CURBED PLANTER TO BE REMOVED
- (14) NOT USED
- (15) EXISTING PARKING LOT LIGHT TO REMAIN

# 17870 VENTURA BLVD. ENCINO, CA 91316 **PROPOSED LANDSCAPE CONCEPTUAL DESIGN - PROPOSED CURBED PLANTER ENLARGEMENTS**

# (13) EXISTING TREE & CURBED PLANTER TO BE REMOVED

- **PROPOSED SHRUBS & VINES ON EXISTING LOW WALL** (9)PROPOSED SIGNAGE ON BUILDING FACADE
- 10 PROPOSED ADA PATH OF TRAVEL
- EXISTING FAILING TREE & CURBED PLANTER TO BE REMOVED (11)
- (12) EXISTING TREE TO BE REMOVED PER NEW CONSTRUCTION
- (14) NOT USED

2

(3)

(4)

NOT USED

(15) EXISTING PARKING LOT LIGHT TO REMAIN

- STOPS.

- (8)
- PROPOSED CURBED PLANTERS
- PROPOSED VERTICAL ACCENT PALM TREE (QUEEN PALM/ARECASTRUM ROMANZOFFIANUM) IN
- PROPOSED SCREEN TREE (FERN PINE/PODOCARPUS GRACILIOR) IN EXISTING PLANTING AREA (5) (6)
- (7)
- PROPOSED CONTINUOUS CURBED PLANTER WITH SHRUBS & VINES ON EXISTING LOW WALL.
- PROPOSED PLANTER CURB TO ACT AS TIRE STOP AT THESE LOCATIONS, REMOVE EXISTING TIRE