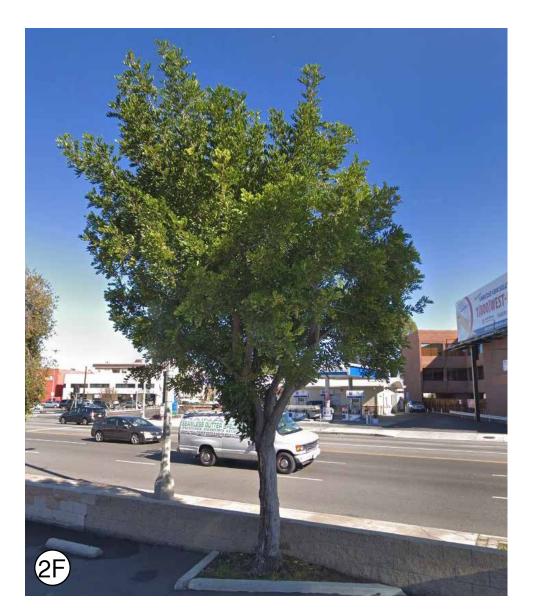

EXISTING TREES, TYP.

NADEL STUDIO ONE, INC. 1990 S. BUNDY DR., SUITE 400 LOS ANGELES, CA. 90025 T.310.826.2100 F.310.826.0182 WWW.NADELARC.COM

ALL BUILDINGS, IMPROVEMENTS, THEIR OCCUPANTS AND THE USES AS SHOWN ON THIS PLAN ARE PRELIMINARY AND SUBJECT TO MODIFICATION AT THE OWNER'S DISCRETION WITHOUT NOTICE. 'HIS PRELIMINARY SITE PLAN IS BASED ON INFORMATION FURNISHED TO NADEL STUDIO ONE. I AND IS SUBJECT TO VERIFICATION BY LEGALS, SURVEYS AND GOVERNING AGENCIES ETC. THIS EXHIBIT IS NOT NECESSARILY A REPRESENTATION AS TO IDENTITY, TYPE, SIZE, LOCATION, TIMING

# 0

- (1) EXISTING FAILING TREE & CURBED PLANTER TO BE REMOVED
- (2) EXISTING TREE TO BE REMOVED PER NEW CONSTRUCTION
- 3 EXISTING TREE & CURBED PLANTER TO BE REMOVED
- 5 EXISTING CURBED PLANTER TO BE REMOVED (DASH LINES)
- 6 PROPOSED CURBED PLANTER, SEE NEXT SHEET
- (7) PROPOSED ADA PATH OF TRAVEL, SEE NEXT SHEET

# **LEGEND**:

- PROPOSED 24" BOX STREET TREE (CHINESE FLAME/KOELREUTERIA BIPINNATA) IN EXISTING TREE WELL LOCATIONS. TREE WELLS TO BE SAW CUT TO THE REQUIRED 5'X5' TREE WELL SIZE & TO FIT (1)TREE WELL COVER PER ENCINO STREETSCAPE PLAN & DESIGN GUIDELINES
- 2 NOT USED
- (3) PROPOSED PARKING LOT TREE (GOLDEN MEDALLION TREE/CASSIA LEPTOPHYLLA) IN PROPOSED CURBED PLANTERS PER ENCINO STREETSCAPE PLAN & DESIGN GUIDELINES
- (4) PROPOSED TREE (TIPU TREE/TIPUANA TIPU) IN EXSITING PLANTING AREA
- (5) PROPOSED SCREEN TREE (FERN PINE/PODOCARPUS GRACILIOR) IN EXISTING PLANTING AREA
- (6) PROPOSED VERTICAL ACCENT PALM TREE (QUEEN PALM/ARECASTRUM ROMANZOFFIANUM) IN PROPOSED CURBED PLANTERS
- PROPOSED CONTINUOUS CURBED PLANTER WITH SHRUBS & VINES ON EXISTING LOW WALL PROPOSED PLANTER CURB TO ACT AS TIRE STOP AT THESE LOCATIONS, REMOVE EXISTING TIRE STOPS.
- (8) PROPOSED SHRUBS & VINES ON EXISTING LOW WALL
- (9) PROPOSED SIGNAGE ON BUILDING FACADE
- (10) PROPOSED ADA PATH OF TRAVEL
- (1) EXISTING FAILING TREE & CURBED PLANTER TO BE REMOVED
- (12) EXISTING TREE TO BE REMOVED PER NEW CONSTRUCTION
- (13) EXISTING TREE & CURBED PLANTER TO BE REMOVED
- (14) NOT USED
- (15) EXISTING PARKING LOT LIGHT TO REMAIN