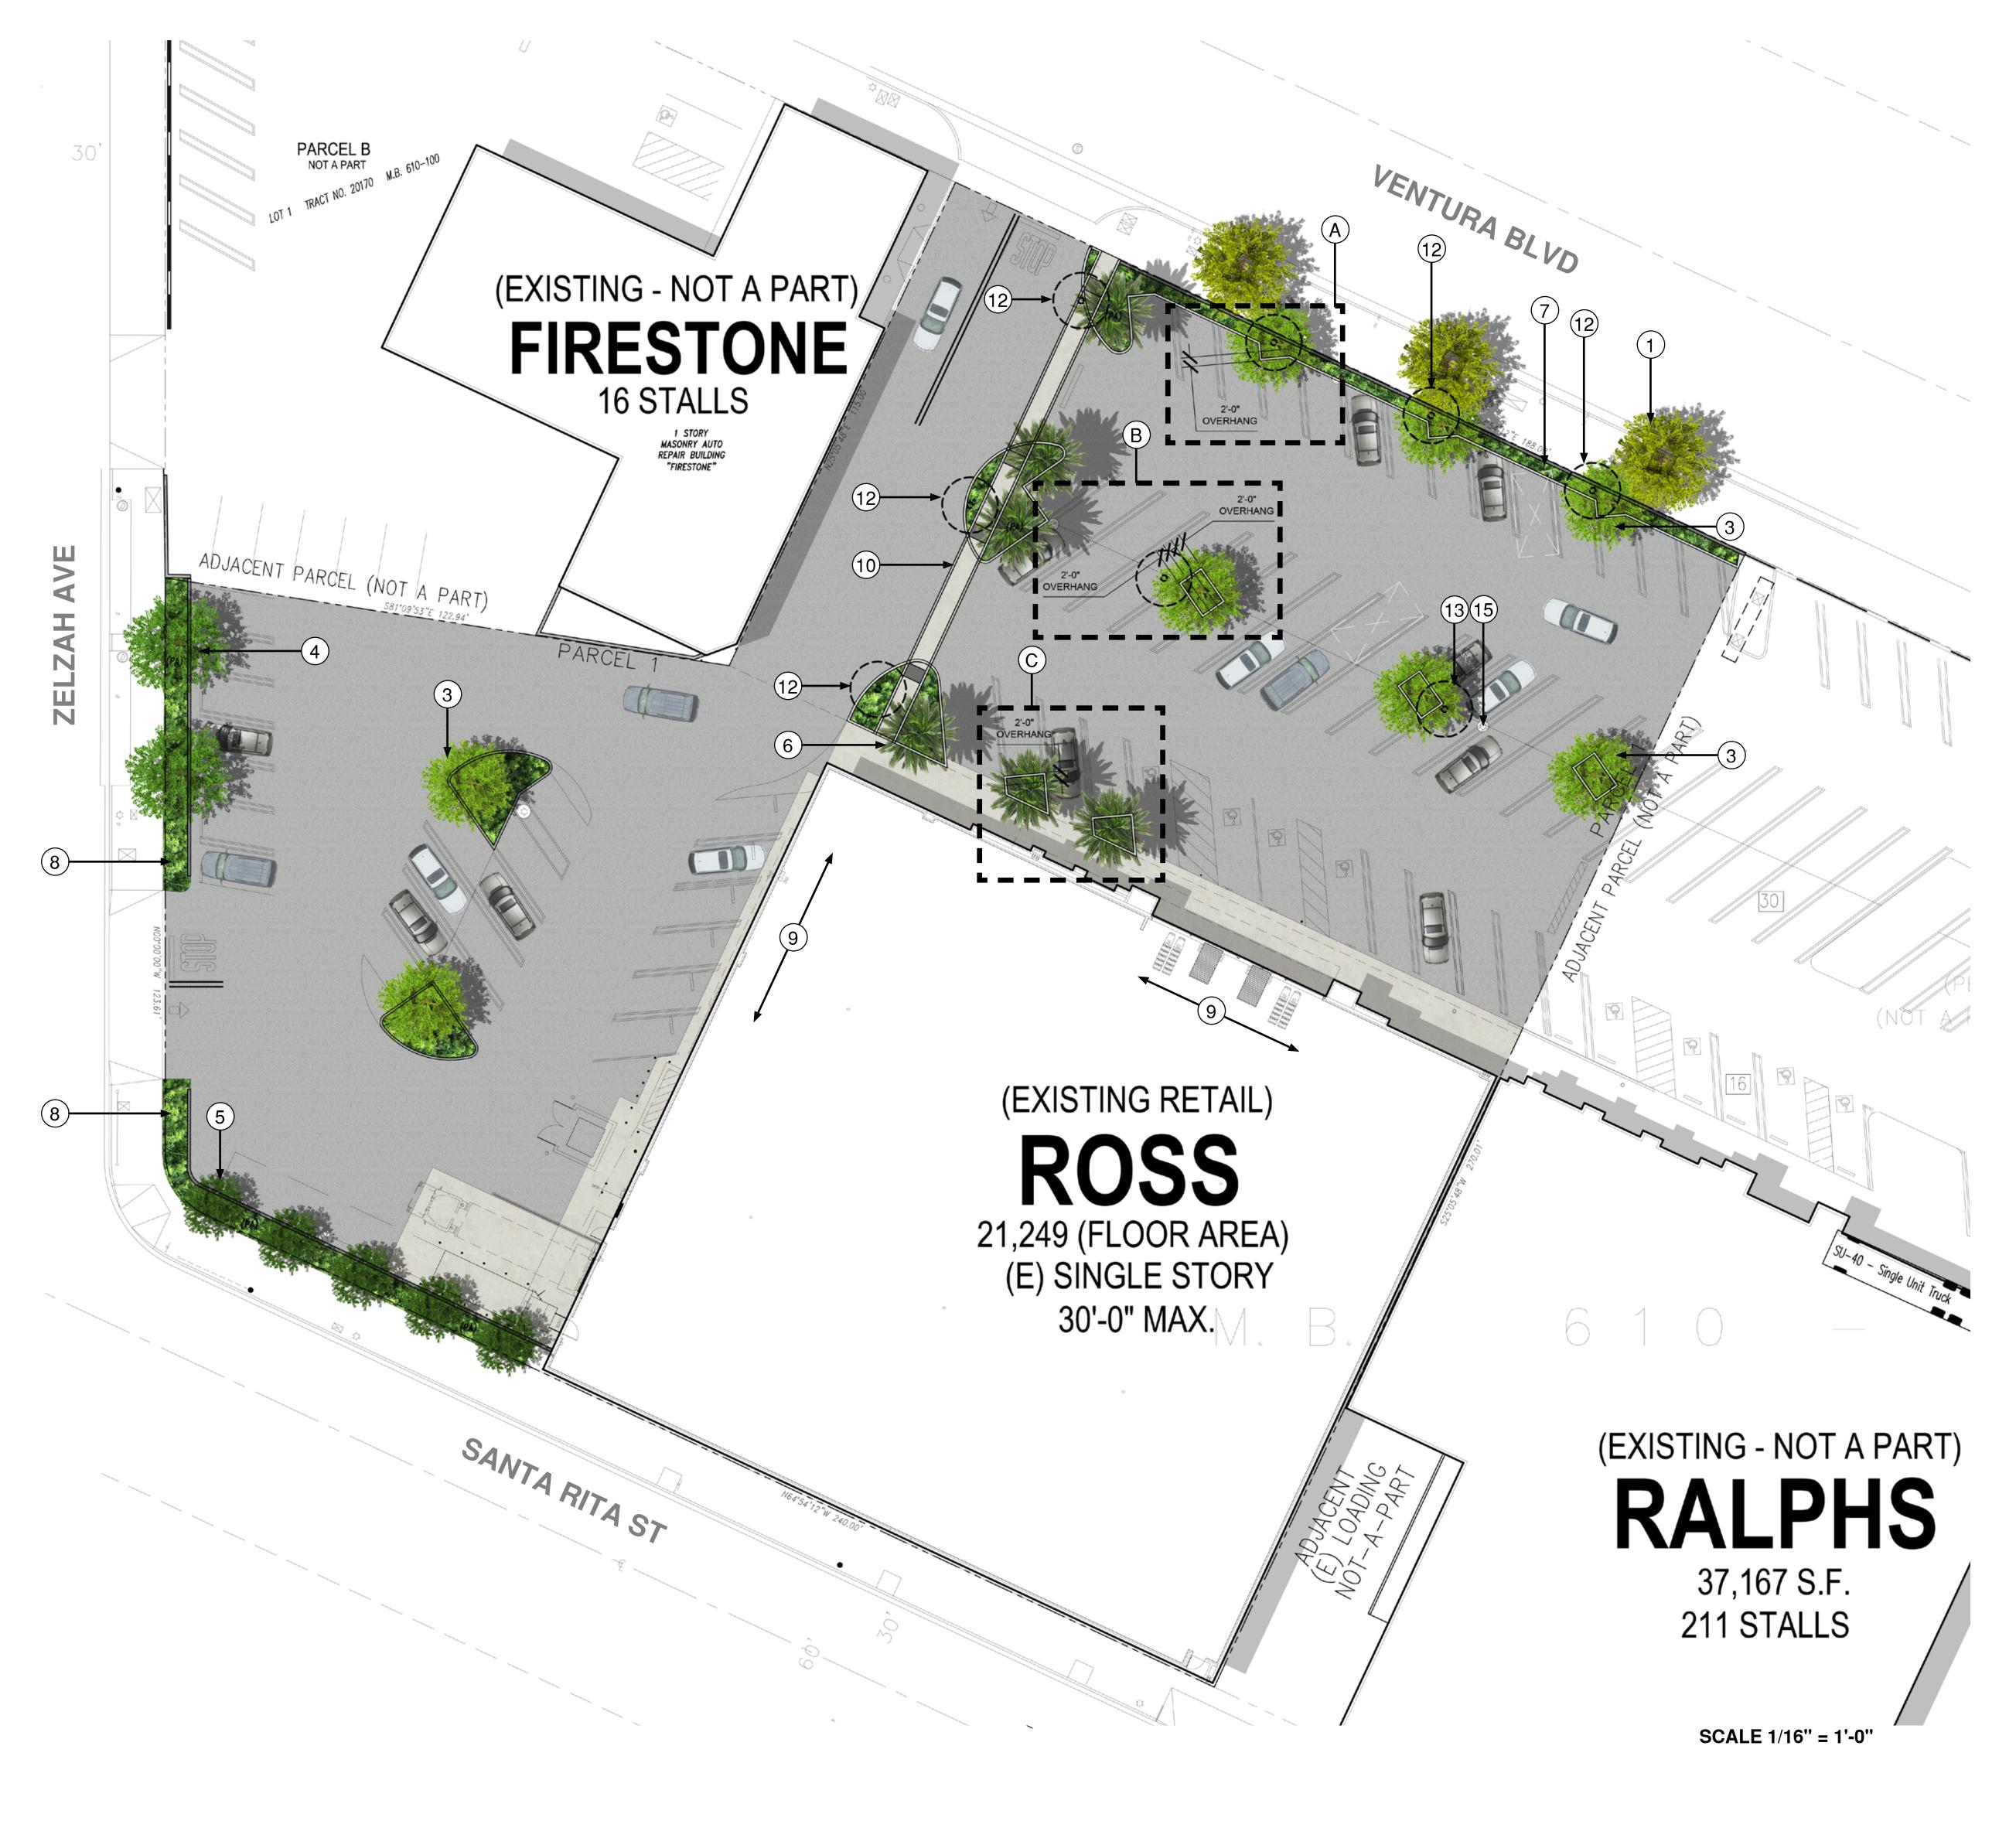

# 17870 VENTURA BLVD. ENCINO, CA 91316 **PROPOSED LANDSCAPE CONCEPTUAL DESIGN - OVERALL PLAN**

# VENTURA BLVD. & ZELZAH AVE. ENCINO, CALIFORNIA

# **LEGEND**:

- PROPOSED 24" BOX STREET TREE (CHINESE FLAME/KOELREUTERIA BIPINNATA) IN EXISTING TREE WELL LOCATIONS. TREE WELLS TO BE SAW CUT TO THE REQUIRED 5'X5' TREE WELL SIZE & TO FIT (1)TREE WELL COVER PER ENCINO STREETSCAPE PLAN & DESIGN GUIDELINES
- 2 NOT USED
- (3) PROPOSED PARKING LOT TREE (GOLDEN MEDALLION TREE/CASSIA LEPTOPHYLLA) IN PROPOSED CURBED PLANTERS PER ENCINO STREETSCAPE PLAN & DESIGN GUIDELINES
- (4) PROPOSED TREE (TIPU TREE/TIPUANA TIPU) IN EXSITING PLANTING AREA
- (5) PROPOSED SCREEN TREE (FERN PINE/PODOCARPUS GRACILIOR) IN EXISTING PLANTING AREA
- (6) PROPOSED VERTICAL ACCENT PALM TREE (QUEEN PALM/ARECASTRUM ROMANZOFFIANUM) IN PROPOSED CURBED PLANTERS
- PROPOSED CONTINUOUS CURBED PLANTER WITH SHRUBS & VINES ON EXISTING LOW WALL PROPOSED PLANTER CURB TO ACT AS TIRE STOP AT THESE LOCATIONS, REMOVE EXISTING TIRE STOPS.
- (8) PROPOSED SHRUBS & VINES ON EXISTING LOW WALL
- (9) PROPOSED SIGNAGE ON BUILDING FACADE
- (10) PROPOSED ADA PATH OF TRAVEL
- (1) EXISTING FAILING TREE & CURBED PLANTER TO BE REMOVED
- (12) EXISTING TREE TO BE REMOVED PER NEW CONSTRUCTION
- (13) EXISTING TREE & CURBED PLANTER TO BE REMOVED
- (14) NOT USED
- (15) EXISTING PARKING LOT LIGHT TO REMAIN