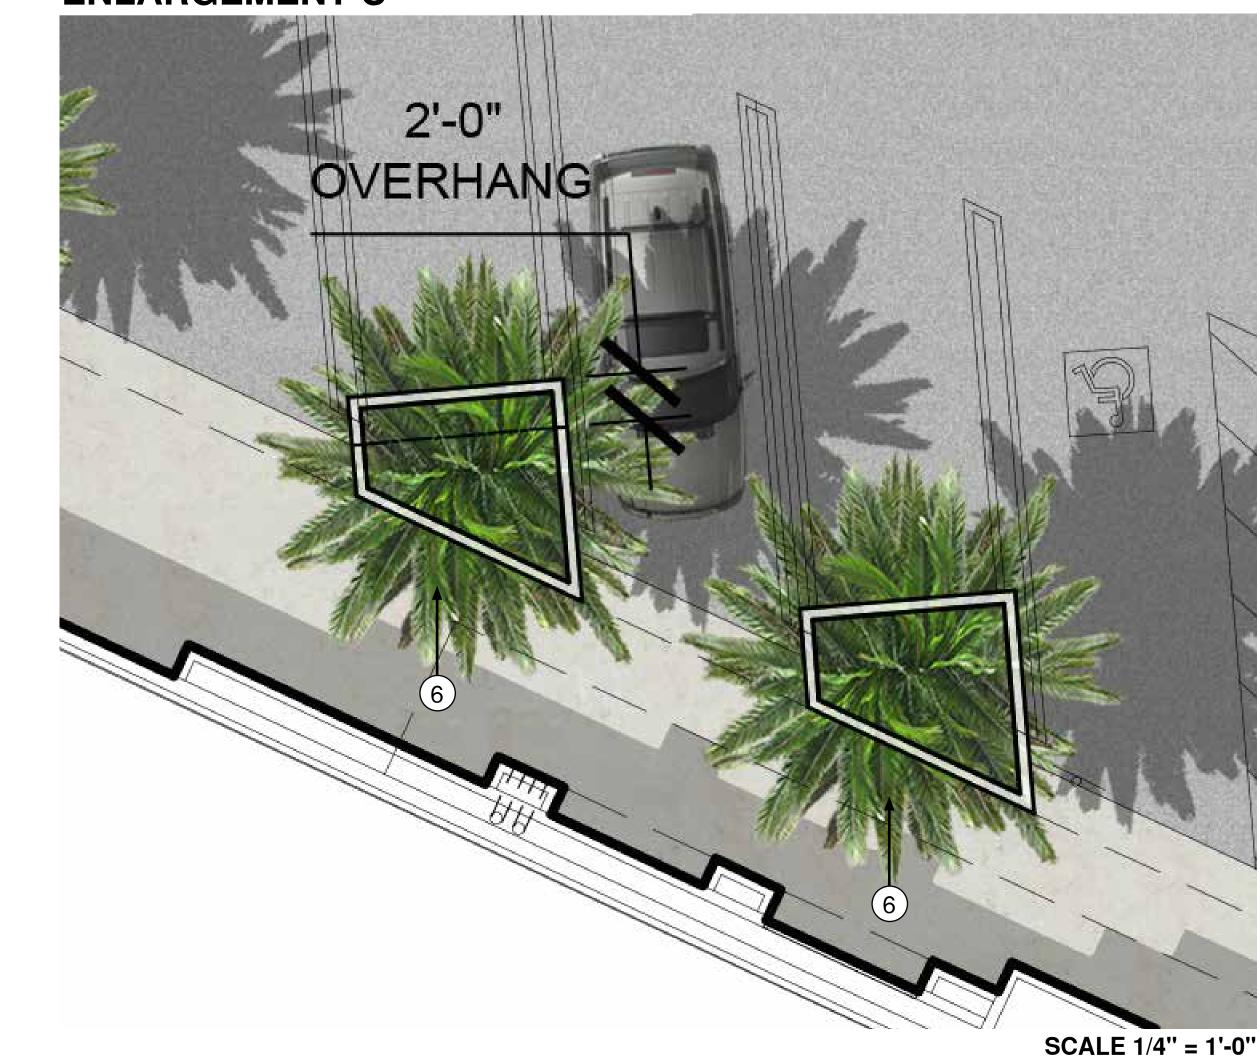

# **LEGEND**:

- PROPOSED 24" BOX STREET TREE (CHINESE FLAME/KOELREUTERIA BIPINNATA) IN EXISTING TREE WELL LOCATIONS. TREE WELLS TO BE SAW CUT TO THE REQUIRED 5'X5' TREE WELL SIZE & TO FIT (1)TREE WELL COVER PER ENCINO STREETSCAPE PLAN & DESIGN GUIDELINES
- 2 NOT USED
- (3) PROPOSED PARKING LOT TREE (GOLDEN MEDALLION TREE/CASSIA LEPTOPHYLLA) IN PROPOSED CURBED PLANTERS PER ENCINO STREETSCAPE PLAN & DESIGN GUIDELINES
- (4) PROPOSED TREE (TIPU TREE/TIPUANA TIPU) IN EXSITING PLANTING AREA
- (5) PROPOSED SCREEN TREE (FERN PINE/PODOCARPUS GRACILIOR) IN EXISTING PLANTING AREA
- (6) PROPOSED VERTICAL ACCENT PALM TREE (QUEEN PALM/ARECASTRUM ROMANZOFFIANUM) IN PROPOSED CURBED PLANTERS
- PROPOSED CONTINUOUS CURBED PLANTER WITH SHRUBS & VINES ON EXISTING LOW WALL PROPOSED PLANTER CURB TO ACT AS TIRE STOP AT THESE LOCATIONS, REMOVE EXISTING TIRE STOPS.
- (8) PROPOSED SHRUBS & VINES ON EXISTING LOW WALL
- (9) PROPOSED SIGNAGE ON BUILDING FACADE
- (10) PROPOSED ADA PATH OF TRAVEL
- (1) EXISTING FAILING TREE & CURBED PLANTER TO BE REMOVED
- (12) EXISTING TREE TO BE REMOVED PER NEW CONSTRUCTION
- (13) EXISTING TREE & CURBED PLANTER TO BE REMOVED
- (14) NOT USED
- (15) EXISTING PARKING LOT LIGHT TO REMAIN

# 17870 VENTURA BLVD. ENCINO, CA 91316 **PROPOSED LANDSCAPE CONCEPTUAL DESIGN - PROPOSED CURBED PLANTER ENLARGEMENTS**

# ENLARGEMENT C

••

NADEL STUDIO ONE, INC. 1990 S. BUNDY DR., SUITE 400 LOS ANGELES, CA. 90025 T.310.826.2100 F.310.826.0182 NOVEMBER 27, 2018 DATE:

LRM

NADEL JOB# 17070