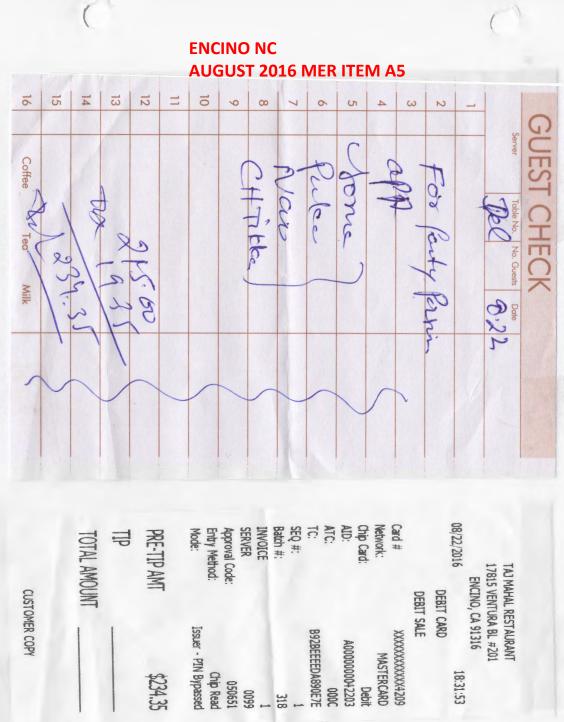

## ENCINO NC AUGUST 2016 MER ITEM A4

Minute Taker

Paid 8/15/10 24822 326.33 24746 221.80 24791 343.87 24589 207.84 <u>1099.84</u> Paid 8/15/16

Invoice No.: 24822 AUGUST 2016 MER

\$141.57

\$326.33

**ENCINO NEIGHBORHOOD COUNCIL** 