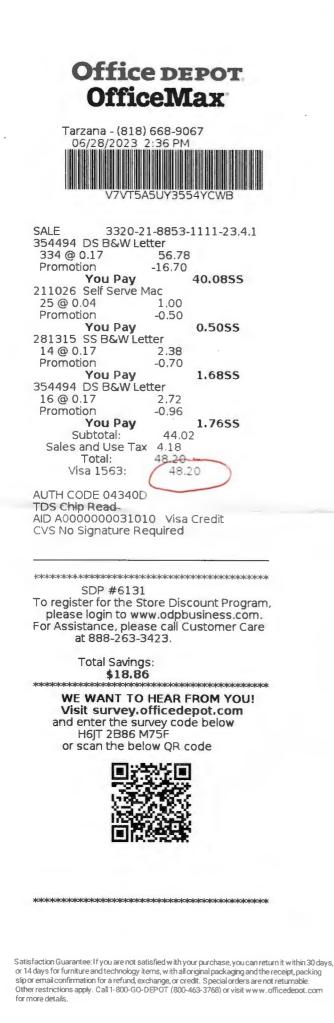

#### \*\*\*DUPLICATE\*\*\*

Order Date: 06/28/2023 Business Date: 06/28/2023 TIME ORDER FOR TODAY 06:15 PM

| e @ www.frest                                                                               | Operator: 11340<br>Taken By: Michael<br>06/28/2023 02:21:10 PM<br>Transaction No.: 100923668 |           |                                               |  |  |
|---------------------------------------------------------------------------------------------|----------------------------------------------------------------------------------------------|-----------|-----------------------------------------------|--|--|
| broth                                                                                       | Item                                                                                         | QTY       | Price                                         |  |  |
| iers.comO                                                                                   | Pure Pepperoni<br>XLarge                                                                     | 4         | 99.96                                         |  |  |
| rder online @                                                                               | Margherita<br>XLarge                                                                         | 3         | 86.97                                         |  |  |
| www fresh                                                                                   | Vegan Pepperoni<br>Large                                                                     | 1         | 21.99                                         |  |  |
| brothers.comOrr                                                                             |                                                                                              | Tax:      | 208.92<br>19.85<br>4.99<br>233.76<br>233.76   |  |  |
| @ www.freshbrothers.comOrder online @ www.freshbrothers.comOrder online @ www.freshbrothers | Authorization Code:<br>Reference No:<br>Card Issuer:<br>Account No: XX<br>Acquired:          | 31792     | 01999D<br>1136277<br>Visa<br>≪X1563<br>Manual |  |  |
| reshbrothers.                                                                               | Want \$5 off you<br>Share your ex<br>Tattleapp.com/fr                                        | perience! |                                               |  |  |

| Delivery                                                                         | der Total:<br>Tax:<br>Charge:<br>Total:<br>isa-1563: | 208.92<br>19.85<br>4.99<br>233.76<br>233.76         |
|----------------------------------------------------------------------------------|------------------------------------------------------|-----------------------------------------------------|
| Authorization Code:<br>Reference No:<br>Card Issuer:<br>Account No:<br>Acquired: |                                                      | 01999D<br>7921136277<br>Visa<br>XXXXX1563<br>Manual |